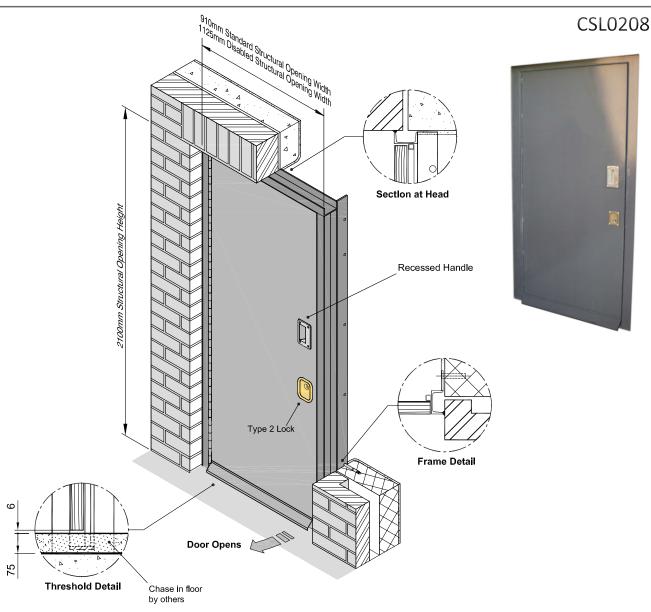

### Specification

- Door is constructed from a solid timber core sheeted both sides and all edges with 1.6mm thick zintec steel skins pressure bonded to core, interlocked and riveted to give a finished door thickness of 50mm.
- Door is mounted within a 100mm x 50mm rolled steel channel frame and hung from a substantial continuous hinge.
- Frame fixings to suit a variety of opening construction. .
- Recessed handles on both sides of door. •
- Drip strip on outside face of door, weather bar threshold.
- Home Office Type 2 heavy duty mortice deadlock. •

#### Finish

One coat factory applied high build zinc phosphate primer.

#### Options

- Rolled steel angle frame or pressed profile frame to suit site conditions.
- Hydraulic door closer.
- 12V DC electric strike.
- Weather seals.
- Vision panel.

**SECTION 2** 

**CIRCULATION DOORS**