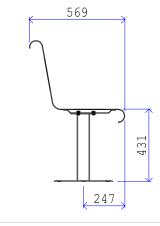

# Single Steel Waiting Chair

# Purpose

A robust steel chair suitable for waiting areas or interview rooms.

# **Specification**

- Seat constructed from perforated 3mm thick mild steel.
- Chair base secured to the floor via heavy duty expansion bolts.