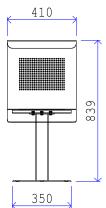

# Multiple Steel Waiting Chairs

#### Purpose

A robust row of three steel chairs suitable for waiting areas.

## **Specification**

- Seat constructed from perforated 3mm thick mild steel.
- Chair bases secured to the floor via heavy duty expansion bolts.