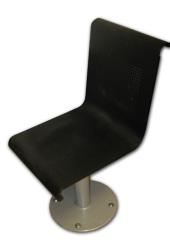

# Single Steel Waiting Chair

# Purpose

A robust steel chair suitable for waiting areas or interview rooms.

# **Specification**

- Seat constructed from perforated 3mm thick mild steel.
- Chair base secured to the floor via heavy duty expansion bolts.

#### **Finish**

Black and silver polyester paint.