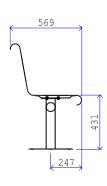

# Single Steel Waiting Chair

# Purpose

A robust steel chair suitable for waiting areas or interview rooms.

# **Specification**

- Seat constructed from perforated 3mm thick mild steel.
- Chair base secured to the floor via heavy duty expansion bolts.

#### **Finish**

Black and silver polyester paint.