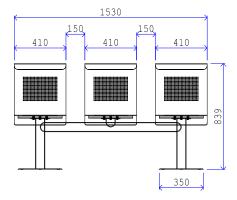

# Multiple Steel Waiting Chairs

#### Purpose

A robust row of three steel chairs suitable for waiting areas.

## **Specification**

- Seat constructed from perforated 3mm thick mild steel.
- Chair bases secured to the floor via heavy duty expansion bolts.

### **Finish**

Black and silver polyester paint.

### **Options**

- Other colours available upon request.
- Other seat multiples can be provided in a single unit.