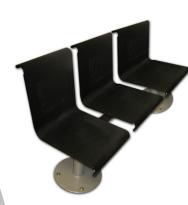

# Multiple Steel Waiting Chairs

#### Purpose

A robust row of three steel chairs suitable for waiting areas.

## **Specification**

- Seat constructed from perforated 3mm thick mild steel.
- Chair bases secured to the floor via heavy duty expansion bolts.

### **Finish**

Black and silver polyester paint.