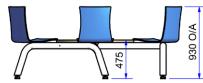

### **Specification**

- Steel framework mandrel bent 3mm thick ERW MS tube, 75mm diameter.
- Completely welded construction with height adjustable feet to allow for uneven flooring.
- Table constructed from 32mm thick laminated MDF 950mm diameter and secured to frame using Pin Torx security machine screws, fixing through plate into concealed inserts.
- Chairs constructed from 10mm thick laminated beech ply shells. Secured to frame using Torx Pin security machine screws, fixing through plate into tamper resistant blind bushes.

# CSL0534B

6 Chair Arrangement