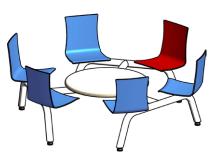

## Visits table & chairs

CSL0534

### Purpose

A robust visits table with 4 or 6 chair assembly suitable for prison visits halls.

### **Specification**

- Steel framework mandrel bent 3mm thick ERW MS tube, 75mm diameter.
- Completely welded construction with height adjustable feet to allow for uneven flooring.
- Table constructed from 32mm thick laminated MDF 950mm diameter and secured to frame using Pin Torx security machine screws, fixing through plate into concealed inserts.
- Chairs constructed from 10mm thick laminated beech ply shells. Secured to frame using Torx Pin security machine screws, fixing through plate into tamper resistant blind bushes.



CSL0534A 4 Chair Arrangement

# CSL0534B

6 Chair Arrangement

### **Finish**

- Steel framework white polyester paint.
- Table top in natural beech finish with lacquered edge.

### **Options**

Seat colour options below.









\*Natural finish as standard

## **Folding Steel Stool**

CSL0535

### Purpose

A robust secure folding steel stool suitable for use within prison cells or detention areas.

### **Specification**

- One piece welded construction.
- Seat constructed from 3mm thick mild steel.
- Can be secured in horizontal or vertical positions via spring loaded plunger.
- Secured to the wall with heavy duty expansion bolts.

### Finish

Polyester paint Oyster Grey.

### **Options**

Other colours available upon request.