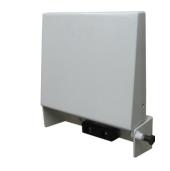

## **Folding Steel Stool**

CSL0535

### Purpose

A robust secure folding steel stool suitable for use within prison cells or detention areas.

### **Specification**

- One piece welded construction.
- Seat constructed from 3mm thick mild steel.
- Can be secured in horizontal or vertical positions via spring loaded plunger.
- Secured to the wall with heavy duty expansion bolts.