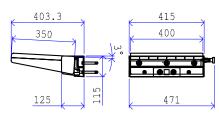

## **Folding Steel Stool**

CSL0535

### **Specification**

- One piece welded construction.
- Seat constructed from 3mm thick mild steel.
- Can be secured in horizontal or vertical positions via spring loaded plunger.
- Secured to the wall with heavy duty expansion bolts.