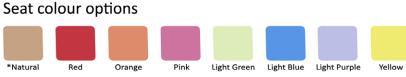

suitable for prison visits halls.

### **Specification**

- Steel framework mandrel bent 3mm thick ERW MS tube, 75mm diameter.
- Completely welded construction with height adjustable feet to allow for uneven flooring.
- Table constructed from 32mm thick laminated MDF 950mm diameter and secured to frame using Pin Torx security machine screws, fixing through plate into concealed inserts.
- Chairs constructed from 10mm thick laminated beech ply shells. Secured to frame using Torx Pin security machine screws, fixing through plate into tamper resistant blind bushes.



CSL0534A 4 Chair Arrangement

# CSL0534B

6 Chair Arrangement

### **Finish**

- Steel framework white polyester paint.
- Table top in natural beech finish with lacquered edge.

### **Options**

Seat colour options below.









\*Natural finish as standard

## **Folding Steel Stool**

CSL0535

### Purpose

A robust secure folding steel stool suitable for use within prison cells or detention areas.

### **Specification**

- One piece welded construction.
- Seat constructed from 3mm thick mild steel.
- Can be secured in horizontal or vertical positions via spring loaded plunger.
- Secured to the wall with heavy duty expansion bolts.

### Finish

Polyester paint Oyster Grey.

### **Options**

Other colours available upon request.