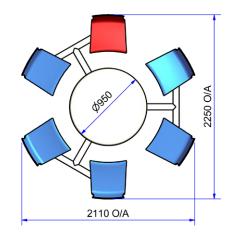

### **Specification**

- Steel framework mandrel bent 3mm thick ERW MS tube, 75mm diameter.
- Completely welded construction with height adjustable feet to allow for uneven flooring.
- Table constructed from 32mm thick laminated MDF 950mm diameter and secured to frame using Pin Torx security machine screws, fixing through plate into concealed inserts.
- Chairs constructed from 10mm thick laminated beech ply shells. Secured to frame using Torx Pin security machine screws, fixing through plate into tamper resistant blind bushes.

# CSL0534B

6 Chair Arrangement