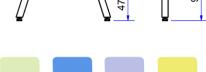

bly suitable for prison visits halls.

### **Specification**

- Steel framework mandrel bent 3mm thick ERW MS tube, 75mm diameter.
- Completely welded construction with height adjustable feet to allow for uneven flooring.
- Table constructed from 32mm thick laminated MDF 950mm diameter and secured to frame using Pin Torx security machine screws, fixing through plate into concealed inserts.
- Chairs constructed from 10mm thick laminated beech ply shells. Secured to frame using Torx Pin security machine screws, fixing through plate into tamper resistant blind bushes.



CSL0534A 4 Chair Arrangement

# CSL0534B

6 Chair Arrangement

### **Finish**

- Steel framework white polyester paint.
- Table top in natural beech finish with lacquered edge.

### **Options**

Seat colour options below.









\*Natural finish as standard

## **Folding Steel Stool**

CSL0535

### Purpose

A robust secure folding steel stool suitable for use within prison cells or detention areas.

### **Specification**

- One piece welded construction.
- Seat constructed from 3mm thick mild steel.
- Can be secured in horizontal or vertical positions via spring loaded plunger.
- Secured to the wall with heavy duty expansion bolts.

### Finish

Polyester paint Oyster Grey.

### **Options**

Other colours available upon request.