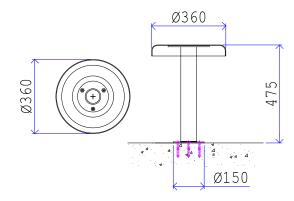

### Purpose

A robust secure steel stool suitable for use within prison cells or detention areas.

### **Specification**

- One piece welded construction.
- Seat constructed from 3mm thick mild steel.
- Secured to the floor with heavy duty expansion bolts.

### **Finish**

Polyester paint Oyster Grey.