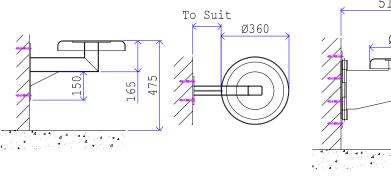

## Wall Mounted Steel Stool

CSL0537A FIXED STEEL STOOL

CSL0537B **SWING STEEL STOOL** 

### **Purpose**

A robust wall mounted fixed and swing steel stool suitable for use within prison cells and detention areas.

### **Specification**

- Wall bracket constructed from welded steel.
- Seat constructed from stainless steel grade 304.

### **Finish**

- Bracket Polyester paint Oyster Grey.
- Seat Satin stainless steel.