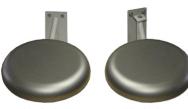

## Wall Mounted Steel Stool

CSL0537A FIXED STEEL STOOL

CSL0537B **SWING STEEL STOOL** 

### **Purpose**

A robust wall mounted fixed and swing steel stool suitable for use within prison cells and detention areas.

### **Specification**

- Wall bracket constructed from welded steel.
- Seat constructed from stainless steel grade 304.

### **Finish**

- Bracket Polyester paint Oyster Grey.
- Seat Satin stainless steel.