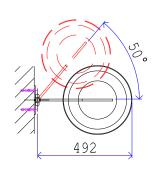

## CSL0537

## Wall Mounted Steel Stool

CSL0537A FIXED STEEL STOOL

CSL0537B **SWING STEEL STOOL** 

### **Purpose**

A robust wall mounted fixed and swing steel stool suitable for use within prison cells and detention areas.

### **Specification**

- Wall bracket constructed from welded steel.
- Seat constructed from stainless steel grade 304.

### **Finish**

- Bracket Polyester paint Oyster Grey.
- Seat Satin stainless steel.