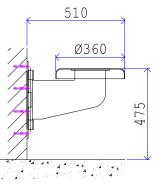

## CSL0537

## Wall Mounted Steel Stool

CSL0537A FIXED STEEL STOOL

CSL0537B **SWING STEEL STOOL** 

### **Purpose**

A robust wall mounted fixed and swing steel stool suitable for use within prison cells and detention areas.

### **Specification**

- Wall bracket constructed from welded steel.
- Seat constructed from stainless steel grade 304.

### **Finish**

- Bracket Polyester paint Oyster Grey.
- Seat Satin stainless steel.