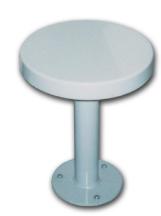

### Purpose

A robust secure steel stool suitable for use within prison cells or detention areas.

### **Specification**

- One piece welded construction.
- Seat constructed from 3mm thick mild steel.
- Secured to the floor with heavy duty expansion bolts.

### **Finish**

Polyester paint Oyster Grey.