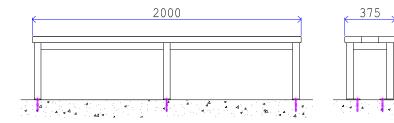

## Waiting Bench

### **Specification**

- Steel frame constructed from welded 40 x 40 RHS.
- Hardwood seat constructed from solid battens of ash.
- Secured to the floor and wall with heavy duty expansion bolts.

#### **Finish**

- Timber seat top, two coats of water borne varnish.
- Steel posts is polyester paint, black.