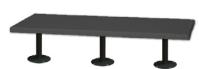

# Floor Mounted Pedestal Steel Waiting Bench

### **Purpose**

A robust steel floor mounted pedestal waiting bench. Suitable for use in holding / waiting areas within a detention facilities.

### **Specification**

- Welded steel tubular support posts.
- Seat constructed from 3mm think mild steel folded sheet.
- Secured to the floor with heavy duty expansion bolts.

### **Finish**

Polyester paint Oyster Grey.