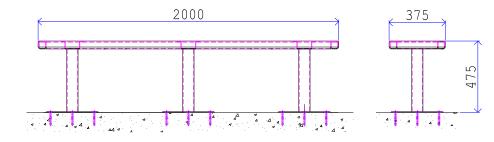

# Floor Mounted Pedestal Steel Waiting Bench

### **Specification**

- Welded steel tubular support posts.
- Seat constructed from 3mm think mild steel folded sheet.
- Secured to the floor with heavy duty expansion bolts.

### **Finish**

Polyester paint Oyster Grey.