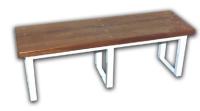

## Waiting Bench

### **Purpose**

A robust timber waiting bench suitable for use in holding areas within detention facilities.

### **Specification**

- Steel frame constructed from welded 40 x 40 RHS.
- Hardwood seat constructed from solid battens of ash.
- Secured to the floor and wall with heavy duty expansion bolts.

#### **Finish**

- Timber seat top, two coats of water borne varnish.
- Steel posts is polyester paint, black.