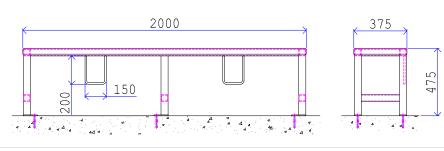

## Purpose

A robust steel floor mounted waiting bench with handcuff loops. Suitable for use in holding / waiting areas within a detention facility.

### Specification

- Welded steel frame constructed from 50mm x 50mm RHS.
- Seat constructed from 3mm thick mild steel folded sheet.
- Secured to floor with heavy duty expansion bolts.
- Two handcuff loops welded to the frame.

### Finish

• Polyester paint Oyster Grey.

## Options

- Other polyester colours available.
- Seat can be provided in stainless steel.
- Different lengths can be provided.