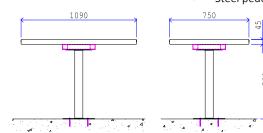

# Interview Table with Central Pedestal

### Purpose

A robust interview table with central pedestal. Suitable for use within police station and prison interview rooms where disabled access is required.

### Specification

- Table constructed from a solid timber top with Formica on top side and lipped on all four edges with Ash.
- Mounted on substantial centralised steel pedestal bolted to the floor with heavy duty expansion bolts.

### Finish

- Steel pedestal polyester paint black.
- Formica is white.