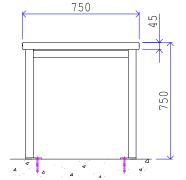

# Interview Table

### Purpose

A robust interview table suitable for use within police station and prison interview rooms.

### Specification

- Table constructed from a solid timber top with Formica on top side and lipped on all four edges with Ash.
- Mounted on 50 x 50 steel angle frame bolted floor.
- Secured to the floor with heavy duty expansion bolts.

#### Finish

- Steelwork polyester paint black.
- Formica is white.