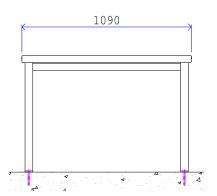

# Interview Table

### Purpose

A robust interview table suitable for use within police station and prison interview rooms.

### Specification

- Table constructed from a solid timber top with Formica on top side and lipped on all four edges with Ash.
- Mounted on 50 x 50 steel angle frame bolted floor.
- Secured to the floor with heavy duty expansion bolts.

#### Finish

- Steelwork polyester paint black.
- Formica is white.