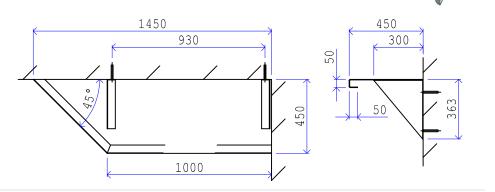

Steel Cell Desk

CSL0552

# Purpose

A robust steel cell desk suitable for use in a prison cells.

# **Specification**

- Desk constructed from pressed 3mm thick mild steel sheet with no sharp edges.
- Welded steel brackets secured to wall with tamper resistant expansion bolts.

### **Finish**

Polyester paint Oyster Grey.