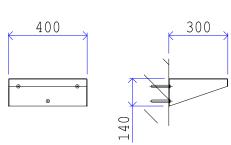

# Steel Cell Writing Table

CSL0553

### **Purpose**

A robust steel cell writing table suitable for use in prison cells.

# **Specification**

- Table is constructed from pressed 3mm thick mild steel sheet with no sharp edges.
- Fixed directly to wall with tamper resistant expansion bolts.

# **Finish**

Polyester paint Oyster Grey.