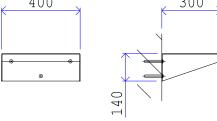

# Steel Cell Writing Table

CSL0553

### **Purpose**

A robust steel cell writing table suitable for use in prison cells.

# **Specification**

- Table is constructed from pressed 3mm thick mild steel sheet with no sharp edges.
- Fixed directly to wall with tamper resistant expansion bolts.

# **Finish**

Polyester paint Oyster Grey.