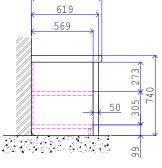

## Purpose

A robust solid surface cell desk suitable for use in high security cells.

#### Specification

- Desk constructed from marine birch ply with all faces and edges laminated with 12mm thick Corian solid service material.
- Desk incorporates two shelves.
- Secured to floor and wall with concealed heavy duty expansion bolts.
- Available left or right handed (left hand shown).

#### Finish

• Fabricated solid surface Corian.

#### Options

• Various Corian colour options available.

650

**Picnic Table** 