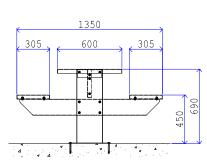

#### Purpose

A robust 6 person picnic table suitable for use in a prison dining and association areas.

### Specification

- Seats and table top constructed from pressed 3mm thick grade 304 stainless steel.
- Underframe supports constructed pressed 3mm thick mild steel.
- Assembled on site with tamper proof bolts.
- Secured to the floor with heavy duty expansion bolts.

#### Finish

- Seats and table top satin stainless steel brushed finish.
- Underframe supports polyester paint Oyster Grey.

#### Options

- Underframe supports can be provided in stainless steel.
- Other polyester paint colours available.

E

CSL0557