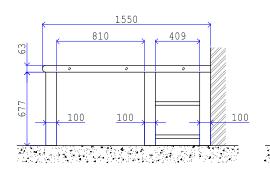

## Purpose

A robust solid surface cell desk suitable for use in high security cells.

#### Specification

- Desk constructed from marine birch ply with all faces and edges laminated with 12mm thick Corian solid service material.
- Desk incorporates two shelves.
- Secured to floor and wall with concealed heavy duty expansion bolts.
- Available left or right handed (left hand shown).

#### Finish

• Fabricated solid surface Corian.

#### Options

• Various Corian colour options available.

650

**Picnic Table** 