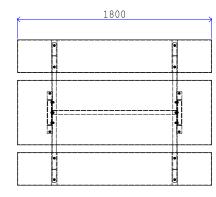

#### Purpose

A robust 6 person picnic table suitable for use in a prison dining and association areas.

### Specification

- Seats and table top constructed from pressed 3mm thick grade 304 stainless steel.
- Underframe supports constructed pressed 3mm thick mild steel.
- Assembled on site with tamper proof bolts.
- Secured to the floor with heavy duty expansion bolts.

#### Finish

- Seats and table top satin stainless steel brushed finish.
- Underframe supports polyester paint Oyster Grey.

#### Options

- Underframe supports can be provided in stainless steel.
- Other polyester paint colours available.

E

CSL0557