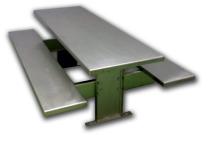

#### Purpose

A robust 6 person picnic table suitable for use in a prison dining and association areas.

### Specification

- Seats and table top constructed from pressed 3mm thick grade 304 stainless steel.
- Underframe supports constructed pressed 3mm thick mild steel.
- Assembled on site with tamper proof bolts.
- Secured to the floor with heavy duty expansion bolts.

#### Finish

- Seats and table top satin stainless steel brushed finish.
- Underframe supports polyester paint Oyster Grey.

#### Options

- Underframe supports can be provided in stainless steel.
- Other polyester paint colours available.

E

CSL0557