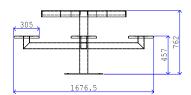

# 4 Person Dining Table

### **Specification**

- Seats and table top constructed from pressed 3mm thick grade 304 stainless steel.
- Welded underframe supports constructed from steel rolled hollow sections.
- Assembled on site with tamper proof bolts.
- Secured to the floor with heavy duty expansion bolts.