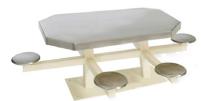

# 6 Person Dining Table

#### **Purpose**

A robust 6 person dining table suitable for use in a prison dining and association areas.

### **Specification**

- Seats and table top constructed from pressed 3mm thick grade 304 stainless steel.
- Welded underframe supports constructed from steel rolled hollow sections.
- Assembled on site with tamper proof bolts.
- Secured to the floor with heavy duty expansion bolts.

### Finish

- Seats and table top satin stainless steel brushed finish.
- Underframe supports polyester paint Oyster Grey.