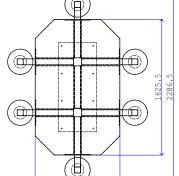

# CSL0559

# 6 Person Dining Table

#### **Purpose**

A robust 6 person dining table suitable for use in a prison dining and association areas.

### **Specification**

- Seats and table top constructed from pressed 3mm thick grade 304 stainless steel.
- Welded underframe supports constructed from steel rolled hollow sections.
- Assembled on site with tamper proof bolts.
- Secured to the floor with heavy duty expansion bolts.