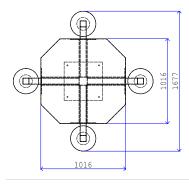

# 4 Person Dining Table

### **Specification**

- Seats and table top constructed from pressed 3mm thick grade 304 stainless steel.
- Welded underframe supports constructed from steel rolled hollow sections.
- Assembled on site with tamper proof bolts.
- Secured to the floor with heavy duty expansion bolts.