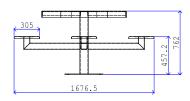

## CSL0558

# 4 Person Dining Table

### **Purpose**

A robust 4 person dining table suitable for use in a prison dining and association areas.