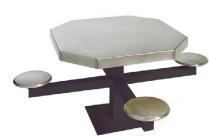

# 4 Person Dining Table

### **Purpose**

A robust 4 person dining table suitable for use in a prison dining and association areas.

### **Specification**

- Seats and table top constructed from pressed 3mm thick grade 304 stainless steel.
- Welded underframe supports constructed from steel rolled hollow sections.
- Assembled on site with tamper proof bolts.
- Secured to the floor with heavy duty expansion bolts.

## Finish

- Seats and table top satin stainless steel brushed finish.
- Underframe supports polyester paint Oyster Grey.