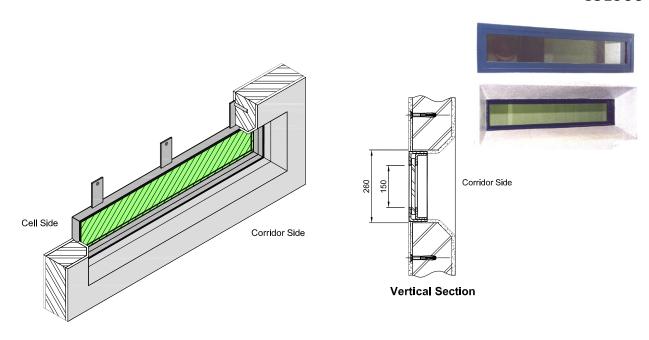

## **Specification**

- Designed to be installed horizontally within multi-occupancy cells, charge rooms, security office etc, to provide a secure viewing facility.
- Constructed from a double angle frame retaining 11.5mm thick laminated glass.
- The window is securely fixed to the surrounding cell wall through welded lugs.
- Fixings to suit a variety of wall construction.

## **Finish**

One coat factory applied high build zinc phosphate primer.