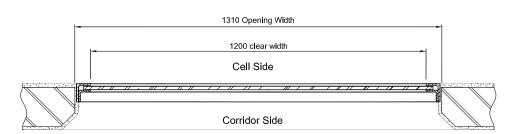

## **Specification**

- Designed to be installed horizontally within multi-occupancy cells, charge rooms, security office etc, to provide a secure viewing facility.
- Constructed from a double angle frame retaining 11.5mm thick laminated glass.
- The window is securely fixed to the surrounding cell wall through welded lugs.
- Fixings to suit a variety of wall construction.