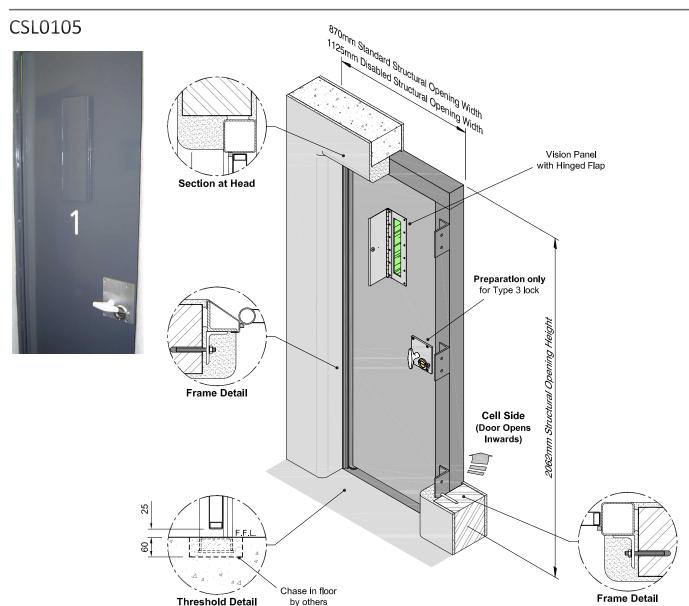

## **Specification**

- Door panels constructed from 38mm wide rolled hollow steel sections with 2mm thick steel door skins seam welded all round.
- Rolled / Pressed steel hollow section door frame with steel rebates.
- Mineral wool insulation to all internal voids.
- Frame fixed by chemical resin anchors.
- Door panel mounted within door frame and hung on a full height tubular steel pivot hinge.
- Reinforcing plates to inside of door panel on cell side up to the height of the lock.
- Vertical laminated vision panel with hinged steel cover.
- Preparation Only for Home Office Type 3 mortice locking latch.

## Finish

One coat factory applied high build zinc phosphate primer to all mild steel surfaces.

## **Options**

• Door panel to open out into the corridor.