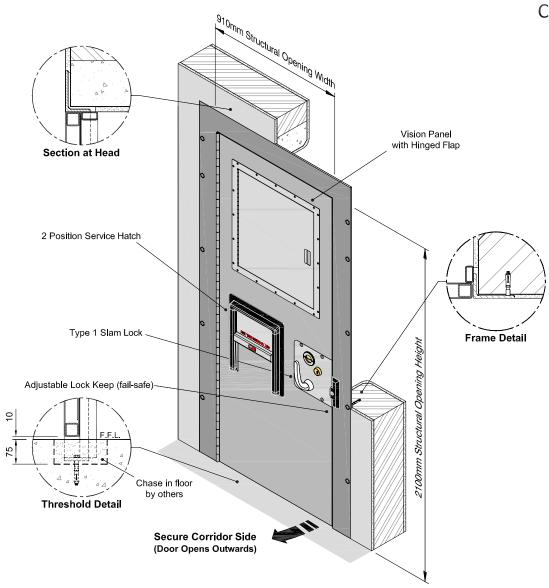

## **Specification**

- Door panel constructed from 40mm wide rolled hollow steel sections with 3mm thick steel door skins.
- Mineral wool insulation to all internal voids.
- 125mm x 75mm x 8mm rolled steel angle frame.
- 50mm x 25mm RHS rebate.
- Frame fixed into the structural opening with concealed 12mm dia sleeve anchors.
- Door panel mounted within the door frame and hung on a substantial continuous hinge.
- Reinforcing plates to inside of door panel on cell side up to the height of the lock.
- Home Office Type 1 slam action lock with adjustable keep.
- Single hand operation 2 position service hatch.
- 500mm x 500mm x 22.3mm thick physical attack laminated/toughened glass vision panel with hinged steel cover.

## **Finish**

One coat factory applied high build zinc phosphate primer to all mild steel surfaces.