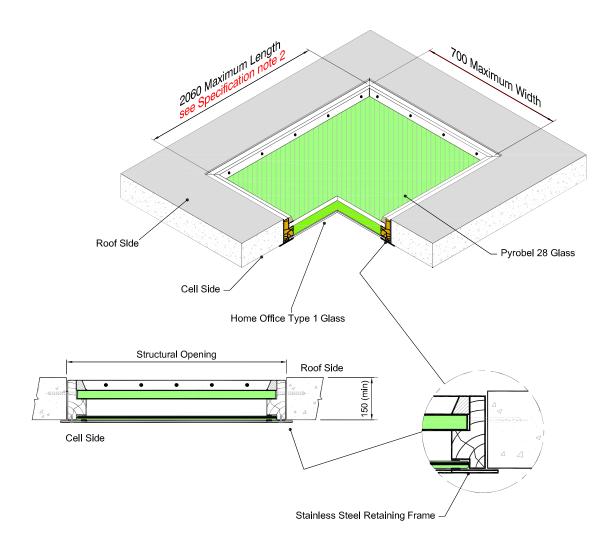

## **Specification**

- Constructed from an American 'White Oak' hardwood frame.
- Maximum glass size in one piece is 700mm x 2060mm. Above this size additional mullions are required.
- Glass roof side comprises of Pyrobel 28 E160 specification achieving a fire rating of 60 minutes integrity / 60 minutes
- Glass cell side is Home Office Type 1 to withstand replicated excessive prisoner abuse and comprises of laminated 8mm thick toughened glass (cell side) with 2mm thick interlayer and 4mm thick 'Opaque' polycarbonate sheet.
- Secured with stainless steel retaining frame.
- Fixing through hardwood frame to suit a variety of opening construction.