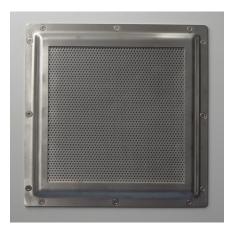

## **Specification**

- Constructed from 4mm thick grade 304 perforated stainless steel sheet welded within a 3mm thick zed section stainless
  steel frame with the corners of the frame rounded to reduce potential for ligature attachment, the grille is designed for
  surface mounting directly on top of masonry, render or tiling using tamper resistant screws.
- The grilles offer a minimum of 18% free area for ventilation with the perforations to Home Office agreed dimensions to reduce ligature opportunities and restrict the passage of contraband.
- 2mm diameter holes at 4mm staggered pitch.
- Many sizes available from stock.

## Finish

Satin finish stainless steel.