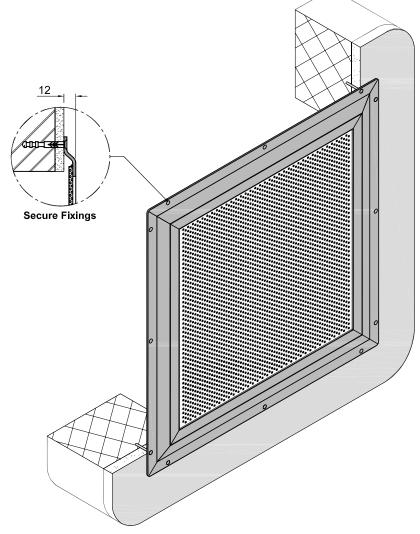

## **Specification**

- Constructed from 4mm thick grade 304 perforated stainless steel sheet welded within a 3mm thick zed section stainless
  steel frame with the corners of the frame rounded to reduce potential for ligature attachment, the grille is designed for
  surface mounting directly on top of masonry, render or tiling using tamper resistant screws.
- The grilles offer a minimum of 18% free area for ventilation with the perforations to Home Office agreed dimensions to reduce ligature opportunities and restrict the passage of contraband.
- 2mm diameter holes at 4mm staggered pitch.
- Many sizes available from stock.