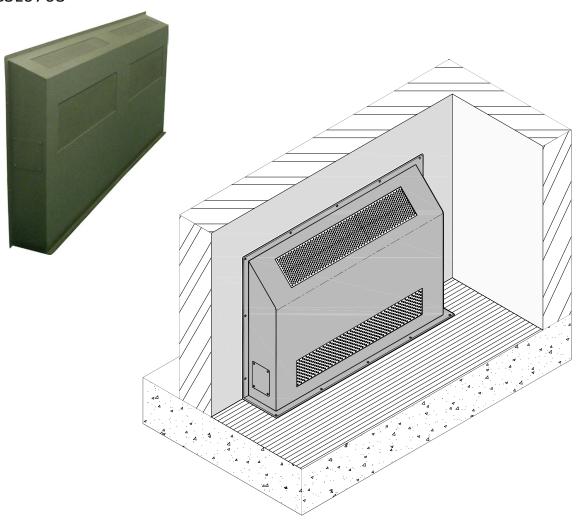

POLICE STATION / MAGISTRATES COURT / CROWN COURT / PRISON / ARMED FORCES

CSL0703

## **Specification**

- Constructed from 3mm thick mild steel sheet with perforated areas from 4mm thick grade 304 stainless steel.
- All corners rounded to reduce potential for ligature attachment.
- Designed to be surface mounted directly on top of masonry, render or tiling.
- The grilles offer 18% free area for ventilation with the perforations to Home Office dimensions to reduce ligature opportunities whilst restricting the passage of contraband.
- 2mm diameter holes at 4mm staggered pitch perforations.

## **Finish**

One coat factory applied high build zinc phosphate primer to mild steel components, stainless steel left natural.

- Polyester powder coated.
- Any size or shape available.
- Matching pipe covers as required.