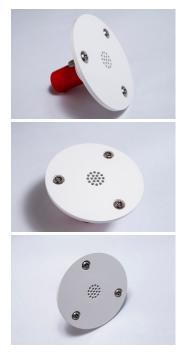

## CSL0705

The aspirator is designed to be ligature resisting, very robust and secure. This unit is fitted flush with the final finished walls/ceiling, ideal to be used in high risk areas.

## **Specification**

- Suitable for high security & high risk areas. i.e. cells and corridors.
- Dimensions 100mm diameter.
- Designed to suit 25mm diameter fire alarm air sampling pipe as standard.
- Fixed through main body with security fixings.
- Bespoke design service available on request.

## Finish

PPC RAL9010 textured. (Other RAL/BS colours available)