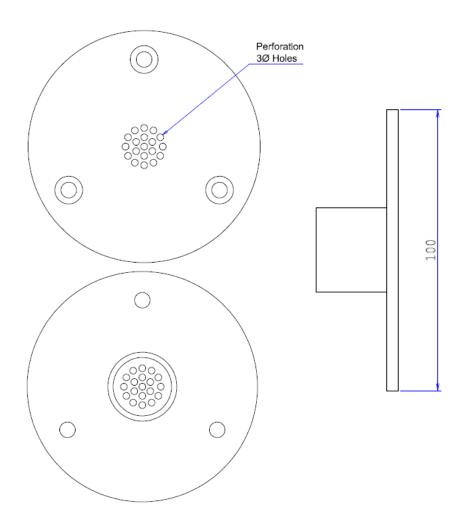

## CSL0705

The aspirator is designed to be ligature resisting, very robust and secure. This unit is fitted flush with the final finished walls/ceiling, ideal to be used in high risk areas.

## **Specification**

- Suitable for high security & high risk areas. i.e. cells and corridors.
- Dimensions 100mm diameter.
- Designed to suit 25mm diameter fire alarm air sampling pipe as standard.
- Fixed through main body with security fixings.
- Bespoke design service available on request.