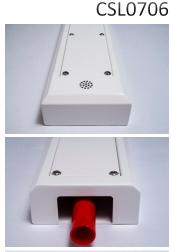

## Rectangular Aspirator Unit

SECTION 7

SECTION 7

The aspirator unit is constructed to the same specification as the Home Office Approved LED Lights. They have been designed to be ligature resisting, very robust and secure. Ideal to be used in high risk areas.

0

0

3355

- Suitable for high security & high risk areas. i.e. cells and corridors.
- Dimensions 530 x 120 x 50 (L x W x H) (mm) •
- Designed to suit 25mm diameter fire alarm air sampling pipe as standard. .
- Ceiling or wall mounted through main body.
- Easy maintenance. •
- Bespoke design service available on request. •

## Finish

PPC RAL9010 textured. (Other RAL/BS colours available)

CSL0706

**VENTILATION GRILLES**