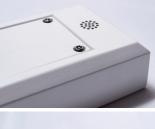

0

0

3355

- Suitable for high security & high risk areas. i.e. cells and corridors.
- Dimensions 530 x 120 x 50 (L x W x H) (mm) •
- Designed to suit 25mm diameter fire alarm air sampling pipe as standard. .
- Ceiling or wall mounted through main body.
- Easy maintenance. •
- Bespoke design service available on request. •