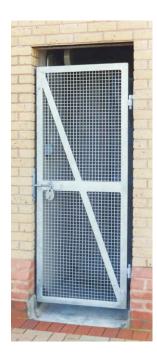

## **Specifications**

- Constructed from 50 x 50 x 6 rolled steel angle frame in filled with 25 x 25 steel mesh with reinforcing bracing straps.
- Gate is supplied as standard with one lockable padbolt, receiver angle and two pivot hinges.
- Receiver angle and pivots are screw fixed to walls.
- Padlock to be supplied by others.
- Standard size 800mm wide x 1900mm high.

## **Finish**

Hot dip galvanised.