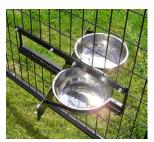

## CSL0803

Optional revolving dog bowl system

## **Options**

- Any size available.
- Revolving dog bowl System.
- Can be provided with a lock instead of padbolt.