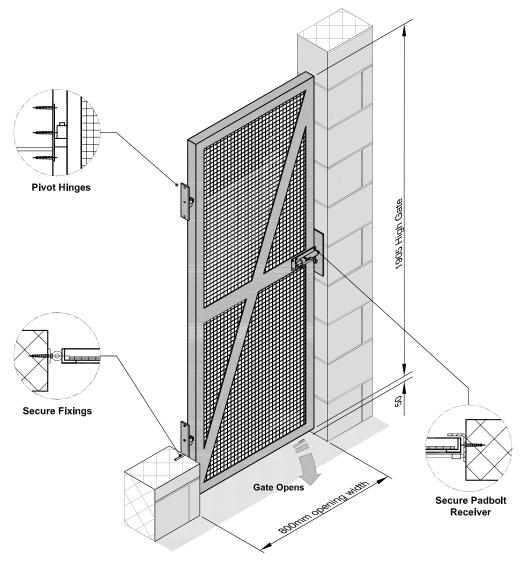

## **Specifications**

- Constructed from 50 x 50 x 6 rolled steel angle frame in filled with 25 x 25 steel mesh with reinforcing bracing straps.
- Gate is supplied as standard with one lockable padbolt, receiver angle and two pivot hinges.
- Receiver angle and pivots are screw fixed to walls.
- Padlock to be supplied by others.
- Standard size 800mm wide x 1900mm high.

## **Finish**

Hot dip galvanised.