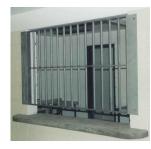

## CSL0806

# Barred / Mesh Cell Cover

#### **Specification**

- A barred mesh cell window grille for prison cell windows in warm climates where glazing is not required.
- Grille constructed from 65 x 12mm flat and 30mm diameter steel bars.
- Expanded mesh to prevent passage of contraband or 'fishing'.
- Secured to wall with heavy duty expansion bars.

#### **Finish**

• Hot dip galvanised.