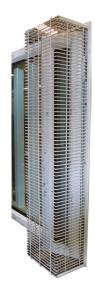

## CSL0805

# Cell Window Opening Sash Mesh Box Covers

#### **Specification**

- A mesh box cover designed specifically to fit over the opening sash(es) of a safer cell window
  to help prevent tampering with the mechanism, non safer cell windows to help prevent the
  passage of contraband or 'fishing'.
- Mesh box covers fabricated from weldmesh 358 76 x 13 x 4mm.
- Secured directly to aluminium external windows with tamper proof screws.

#### **Finish**

• Polyester paint white.

#### **Options**

- Mesh covers can completely enclose the entire window.
- Lockable access panel for the removal of debris.