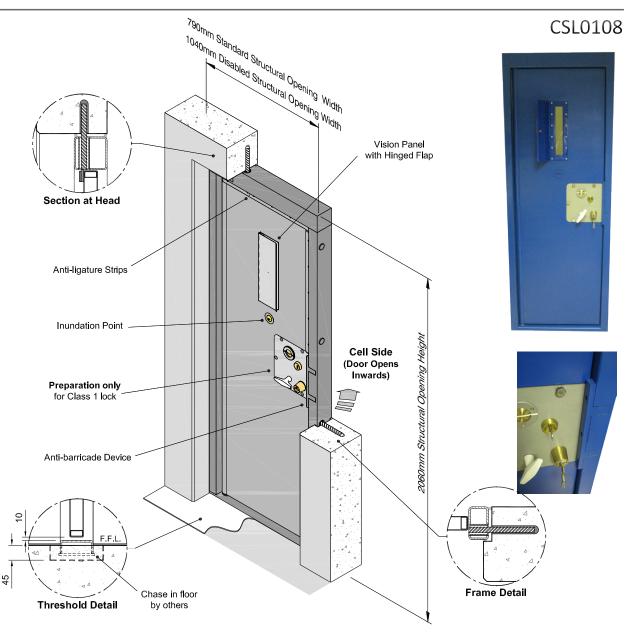

## **Specification**

- Door panel constructed from 38mm wide rolled hollow steel sections with 2mm thick steel door skins seam welded along all edges.
- Mineral wool insulation to all internal voids.
- Steel hollow section door frame with anti-barricade device.
- Frame fixed by chemical resin anchors.
- Door panel mounted within door frame and hung on a full height tubular steel pivot hinge.
- Inundation unit.
- Vertical laminated glass vision panel with hinged steel cover.
- Preparation for MoJ Class 1 lock supplied and fitted by HMPS or Private Prison Operator.
- Anti-ligature strips to front face of door, along top and down leading edge terminating at lock.

## **Finish**

One coat factory applied high build zinc phosphate primer to all mild steel surfaces.

## **Options**

- IDTS hatch.
- Cast-in type frame.
- Heavy duty barrel bolt.