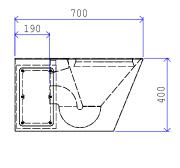

## CSL0902

## WC Pan - Vertical Outlet

# **Specification**

- Constructed in one piece without joints or crevices from 2mm thick grade 304, stainless
- Ligature resisting security flushing rim with a gap of less than 2mm.
- Filled with sound deadening fire retardant expanding foam to prevent drumming.
- Removable side panel to allow for easy outlet access.
- Supplied with concealed floor fixing plate and four M12 x 330mm long fixing bolts.
- Ergonomically designed contoured seat.

#### Finish

- External surface of bowl is polished to a satin finish.
- Internal surface polished to a ultra smooth finish that is hygienic, easy to clean and resistant to scale build-up and deposits.