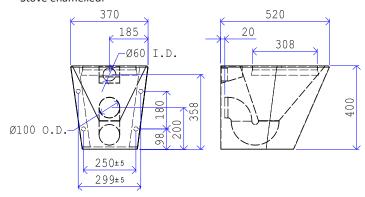

## CSL0901

## WC Pan - Horizontal Outlet

#### **Specification**

- Constructed in one piece without joints or crevices from 2mm thick grade 304 stainless
- Ligature resisting security flushing rim with a gap of less than 2mm.
- Filled with sound deadening fire retardant expanding foam to prevent drumming.
- Supplied with concealed floor fixing plate and four M12 x 330mm long fixing bolts.
- Ergonomically designed contoured seat.

#### Finish

- External surface of bowl is polished to a satin finish.
- Internal surface polished to a ultra smooth finish that is hygienic, easy to clean and resistant to scale build-up and deposits.