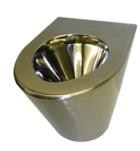

## CSL0901

## WC Pan - Horizontal Outlet

#### **Options**

- Also available in grade 316 stainless steel to order.
- Stove enamelled.