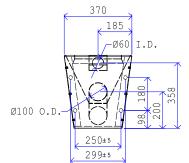

## CSL0902

## WC Pan - Vertical Outlet

# **Specification**

- Constructed in one piece without joints or crevices from 2mm thick grade 304, stainless
- Ligature resisting security flushing rim with a gap of less than 2mm.
- Filled with sound deadening fire retardant expanding foam to prevent drumming.
- Removable side panel to allow for easy outlet access.
- Supplied with concealed floor fixing plate and four M12 x 330mm long fixing bolts.
- Ergonomically designed contoured seat.

#### Finish

- External surface of bowl is polished to a satin finish.
- Internal surface polished to a ultra smooth finish that is hygienic, easy to clean and resistant to scale build-up and deposits.