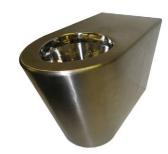

# WC Pan - Corner

# CSL0903

#### Specification

- Constructed in one piece without joints or crevices from 2mm thick grade 304, stainless steel.
- Ligature resisting security flushing rim with a gap of less than 2mm.
- Filled with sound deadening fire retardant expanding foam to prevent drumming.
- Supplied with concealed floor fixing plate and four M12 x 330mm long fixing bolts .
- Ergonomically designed contoured seat.

#### Finish

- External surface of bowl is polished to a satin finish.
- Internal surface polished to a ultra smooth finish that is hygienic, easy to clean and resistant to scale build-up and deposits.

### **Options**

- Also available in grade 316 stainless steel to order.
- Stove enamelled.

CSL0903R (as shown) Corner Pan Right