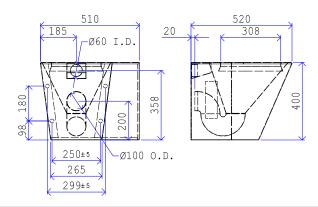

# WC Pan - Corner

# CSL0903

#### Specification

- Constructed in one piece without joints or crevices from 2mm thick grade 304, stainless steel.
- Ligature resisting security flushing rim with a gap of less than 2mm.
- Filled with sound deadening fire retardant expanding foam to prevent drumming.
- Supplied with concealed floor fixing plate and four M12 x 330mm long fixing bolts .
- Ergonomically designed contoured seat.

#### Finish

- External surface of bowl is polished to a satin finish.
- Internal surface polished to a ultra smooth finish that is hygienic, easy to clean and resistant to scale build-up and deposits.