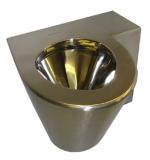

# WC Pan - Corner

# CSL0903

#### Finish

- External surface of bowl is polished to a satin finish.
- Internal surface polished to a ultra smooth finish that is hygienic, easy to clean and resistant to scale build-up and deposits.