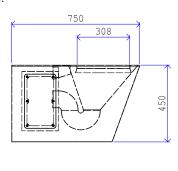

### WC Pan - Disabled

# CSL0904

### **Specification**

- Constructed in one piece without joints or crevices from 2mm thick grade 304, stainless steel.
- Ligature resisting security flushing rim with a gap of less than 2mm.
- Filled with sound deadening fire retardant expanding foam to prevent drumming.
- Removable side panel to allow for easy outlet access.
- Supplied with concealed floor fixing plate and four M12 x 330mm long fixing bolts.
- Ergonomically designed contoured seat.