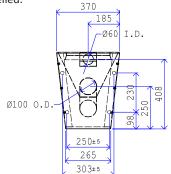

### WC Pan - Disabled

# CSL0904

### **Specification**

- Constructed in one piece without joints or crevices from 2mm thick grade 304, stainless steel.
- Ligature resisting security flushing rim with a gap of less than 2mm.
- Filled with sound deadening fire retardant expanding foam to prevent drumming.
- Removable side panel to allow for easy outlet access.
- Supplied with concealed floor fixing plate and four M12 x 330mm long fixing bolts.
- Ergonomically designed contoured seat.

## Finish

- External surface of bowl is polished to a satin finish.
- Internal surface polished to a ultra smooth finish that is hygienic, easy to clean and resistant to scale build-up and deposits.