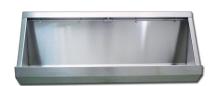

# **Urinal Trough**

## **Specification**

- Constructed from 1.2mm grade 304 stainless steel.
- Supplied complete with plastic cistern, stainless steel sparge flushing pipe.
- Sparge locates below the valance.
- 2 inch domed plastic urinal waste (central position).

#### **Finish**

Satin polished stainless steel.