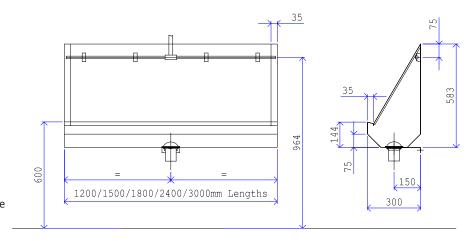

## CSL0913A 1200mm length

CSL0913B 1500mm length

CSL0913C

1800mm length

CSL0913D

2400mm length

**CSL0913E** 

3000mm length

## **Specification**

- Constructed from 1.2mm grade 304 stainless steel.
- Supplied complete with plastic cistern, stainless steel sparge flushing pipe.
- Sparge locates below the valance.
- 2 inch domed plastic urinal waste (central position).

#### **Finish**

Satin polished stainless steel.

#### **Options**

- Various sizes available.
- Also available in grade 316 stainless steel to order.