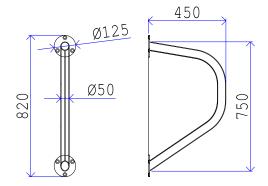

## **Urinal Divider**

### **Specification**

- Constructed from 50mm diameter grade 304 stainless steel welded tube with a 3mm grade 304 stainless steel welded inset panel.
- Ligature resisting unique design.
- Secured to the wall via 6 x M8 stainless countersunk fixings which are included.

#### Finish

- 304 stainless steel.
- Also available in grade 316 stainless steel to order.