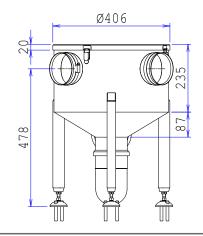

# **Drugs Interceptor**

### **Specification**

- Constructed from 1.5mm grade 304 stainless steel with all exposed surfaces polished to a
- The unit incorporates 3 support legs with height adjustable feet, a wash down inlet connection pipe, waste inlet pipe for connection to WC in cell, an integral contraband collection tray, central strainer and a "P" trap outlet that can be rotated to any position. The unit is supplied with two heavy duty rubber gloves and a clear toughened glass lid for sealed access and inspections.

### SITE INSTALLATION INFORMATION

- When installing the unit the following considerations to be made.
- Height of foul water inlet and outlet.
- Ensure there is an adequate fall of the toilet waste pipe.
- Height adjustment of support legs 40mm maximum.

#### **Finish**

Satin polished stainless steel.