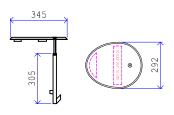

## **Dry Cell Toilet Cover**

CSL0915

### **Specification**

- A unique robust tamper resistant wc pan cover. Transforms a normal cell into a dry cell to prevent the flushing of contraband.
- Ergonomically designed to reduce ligature risks.
- Easy fitment with only a single tamper proof security fixing.
- Installation / removal tool included.
- Compatible with CSL0901, CSL0902, CSL0903, CSL0904, CSL0905, CSL0906 & CSL0907.

#### Finish

- Polyester powder coated.
- Stainless steel tamper proof security fixing.