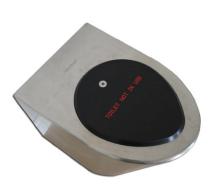

## **Dry Cell Toilet Cover**

CSL0915

### **Specification**

- A unique robust tamper resistant wc pan cover. Transforms a normal cell into a dry cell to prevent the flushing of contraband.
- Ergonomically designed to reduce ligature risks.
- Easy fitment with only a single tamper proof security fixing.
- Installation / removal tool included.
- Compatible with CSL0901, CSL0902, CSL0903, CSL0904, CSL0905, CSL0906 & CSL0907.

#### Finish

- Polyester powder coated.
- Stainless steel tamper proof security fixing.