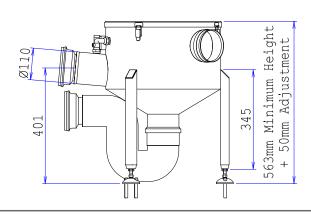

# **Drugs Interceptor**

### **Specification**

- Constructed from 1.5mm grade 304 stainless steel with all exposed surfaces polished to a
- The unit incorporates 3 support legs with height adjustable feet, a wash down inlet connection pipe, waste inlet pipe for connection to WC in cell, an integral contraband collection tray, central strainer and a "P" trap outlet that can be rotated to any position. The unit is supplied with two heavy duty rubber gloves and a clear toughened glass lid for sealed access and inspections.

### SITE INSTALLATION INFORMATION

- When installing the unit the following considerations to be made.
- Height of foul water inlet and outlet.
- Ensure there is an adequate fall of the toilet waste pipe.
- Height adjustment of support legs 40mm maximum.

#### **Finish**

Satin polished stainless steel.