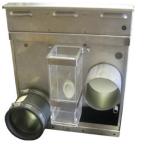

## **Compact Drugs Interceptor**

### Specification

- Constructed from 1.5mm grade 304 stainless steel with all exposed surfaces polished to a satin finish
- The unit incorporates a wash down inlet connection pipe operated from the front, waste inlet pipe for connection to WC in the cell, an integral hinged contraband collection tray and an acrylic collection removable pot.
- The unit is supplied with one heavy duty right handed rubber glove and a clear polycarbonate inspection lid.
- Inspection light included, requires AC voltage.
- The hinged collection tray can be left in the vertical position which allows the WC to be used
  - normally.
- Compact interceptor ideal for use within the duct area.