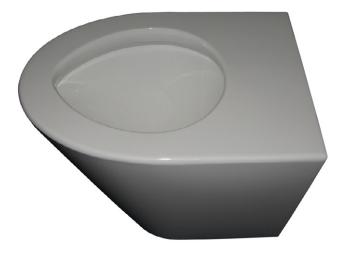

### CSL0901 - Stainless Steel Horizontal WC Pan Stove Enamelled

CellSecurity.co.uk custodial and detention solutions