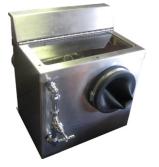

## **Compact Drugs Interceptor**

### Specification

- Constructed from 1.5mm grade 304 stainless steel with all exposed surfaces polished to a satin finish
- The unit incorporates a wash down inlet connection pipe operated from the front, waste inlet pipe for connection to WC in the cell, an integral hinged contraband collection tray and an acrylic collection removable pot.
- The unit is supplied with one heavy duty right handed rubber glove and a clear polycarbonate inspection lid.
- Inspection light included, requires AC voltage.
- The hinged collection tray can be left in the vertical position which allows the WC to be used
  - normally.
- Compact interceptor ideal for use within the duct area.

#### Finish

• Satin polished stainless steel.