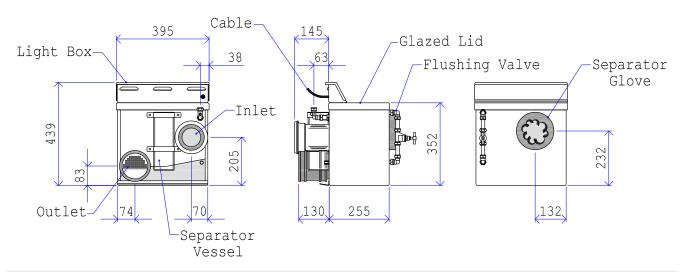

## **Compact Drugs Interceptor**

### Specification

- Constructed from 1.5mm grade 304 stainless steel with all exposed surfaces polished to a satin finish
- The unit incorporates a wash down inlet connection pipe operated from the front, waste inlet pipe for connection to WC in the cell, an integral hinged contraband collection tray and an acrylic collection removable pot.
- The unit is supplied with one heavy duty right handed rubber glove and a clear polycarbonate inspection lid.
- Inspection light included, requires AC voltage.
- The hinged collection tray can be left in the vertical position which allows the WC to be used
  - normally.
- Compact interceptor ideal for use within the duct area.

#### SITE INSTALLATION INFORMATION

- When installing the unit the following considerations to be made.
  - Height of foul water inlet and outlet.
- Ensure there is an adequate fall of the toilet waste pipe.