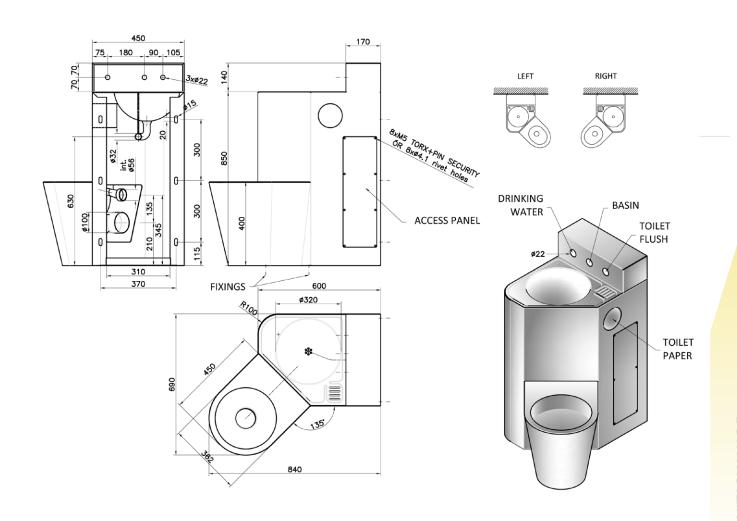

CSL0931A - Straight Unit

CSL0931B - Right Handed Unit

CSL0931C - Left Handed Unit

CellSecurity.co.uk

#### Specification

- Constructed 1.5mm thick grade 304 stainless steel.
- Filled with sound deadening fire retardant expanding foam to prevent drumming.
- Incorporated soap dish.
- Direct flushing as standard.
- Included time flow control valve for washbasin and flushing valve.
- The toilet pan is hung off the combination unit for ease of cleaning underneath.
- Secured to the wall via fixings supplied.

### **Options**

- Available in straight, right and left configurations.
- Toilet roll holder.
- Drinking Water option with third flow control valve.
- Other models are available upon request.
- Also available in grade 316 stainless steel to order.