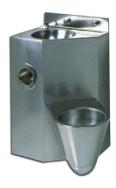

## CSL0931

#### Specification

- Constructed 1.5mm thick grade 304 stainless steel.
- Filled with sound deadening fire retardant expanding foam to prevent drumming.
- Incorporated soap dish.
- Direct flushing as standard.
- Included time flow control valve for washbasin and flushing valve.
- The toilet pan is hung off the combination unit for ease of cleaning underneath.
- Secured to the wall via fixings supplied.

#### **Finish**

- External surface of bowl is polished to a satin finish.
- Internal surface polished to a ultra smooth finish that is hygienic, easy to clean and resistant to scale build-up and deposits.

### **Options**

- Available in straight, right and left configurations.
- Toilet roll holder.
- Drinking Water option with third flow control valve.
- Other models are available upon request.
- Also available in grade 316 stainless steel to order.

Left Handed Unit