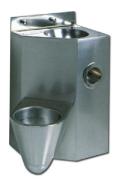

## CSL0931

#### Specification

- Constructed 1.5mm thick grade 304 stainless steel.
- Filled with sound deadening fire retardant expanding foam to prevent drumming.
- Incorporated soap dish.
- Direct flushing as standard.
- Included time flow control valve for washbasin and flushing valve.
- The toilet pan is hung off the combination unit for ease of cleaning underneath.
- Secured to the wall via fixings supplied.

#### **Finish**

- External surface of bowl is polished to a satin finish.
- Internal surface polished to a ultra smooth finish that is hygienic, easy to clean and resistant to scale build-up and deposits.

### **Options**

- Available in straight, right and left configurations.
- Toilet roll holder.
- Drinking Water option with third flow control valve.
- Other models are available upon request.
- Also available in grade 316 stainless steel to order.