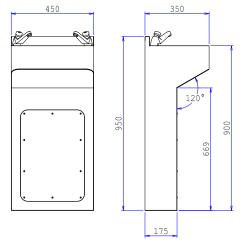

# Washbasin - Floor Standing

Pictured with taps for illustration purposes only

# **Specification**

- Constructed as a totally enclosed unit in one piece without joints or crevices from 2mm
  - Stainless Steel with access panel secured with security fixings.
- Exposed surfaces of the basin are polished to a satin finish.
- The rear upstand is incorporated for ease of cleaning and hygiene.
- The basin's front panel extends downward with an access panel which protects the supply and waste pipes with removable access cover secured with tamper proof fixing screws.
- 1"1/4 BSP male waste outlet connector.
- Blanking plug is also included if only one tap is required.

#### **Finish**

Polished stainless steel.

### **Options**

- Grade 316 stainless steel available to order.
- Stove enamelled.