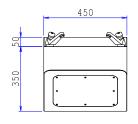

# Washbasin - Wall Hung

Pictured with taps for

illustration purposes only

Constructed as a totally enclosed unit in one piece without joints or crevices from 2mm

grade 304 Stainless Steel.

- Exposed surfaces of the basin are polished to a satin finish.
- The rear upstand is incorporated for ease of cleaning and hygiene.
- The basin's front panel extends downward to the rear forming the under shroud that protects the supply and waste pipes with removable access cover secured with tamper proof fixing screws.
- 1"1/4 BSP male waste outlet connector.
- Two tap holes.

**Specification** 

Blanking plug is also included if only one tap is required.

#### Finish

Polished stainless steel.

#### **Options**

- Grade 316 stainless steel available to order.
- Stove enamelled.