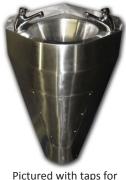

## Washbasin - Wall Hung Corner

CSL0943

### Specification

- Constructed in one piece without joints or crevices from 2mm grade 304 Stainless Steel.
- Exposed surfaces of the basin are polished to a satin finish.
- The rear upstand is incorporated for ease of cleaning and hygiene.
- 1"1/4 BSP male waste outlet connector.
- Two tap holes.
- Blanking plug is also included if only one tap is required.

#### **Finish**

Polished stainless steel.

## **Options**

- Grade 316 stainless steel available to order.
- Stove enamelled.

Pictured with taps for illustration purposes only