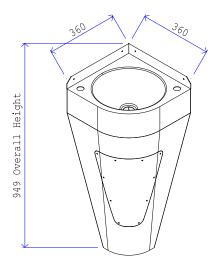

# Washbasin - Floor Standing Corner

CSL0944

### **Specification**

- Constructed in one piece without joints or crevices from 2mm grade 304 stainless steel.
- Exposed surfaces of the basin are polished to a satin finish.
- The rear upstand is incorporated for ease of cleaning and hygiene.
- The basin's front panel extends downward with an access panel which protects the supply and waste pipes with removable access cover secured with tamper proof fixing screws.
- 1"1/4 BSP male waste outlet connector.
- · Two tap holes.
- Blanking plug is also included if only one tap is required.

### Finish

· Polished stainless steel.

## **Options**

- Grade 316 stainless steel available to order.
- Stove enamelled.

Pictured with taps for illustration purposes only