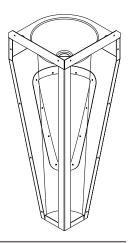

# Washbasin - Floor Standing Corner

CSL0944

### **Specification**

- Constructed in one piece without joints or crevices from 2mm grade 304 stainless steel.
- Exposed surfaces of the basin are polished to a satin finish.
- The rear upstand is incorporated for ease of cleaning and hygiene.
- The basin's front panel extends downward with an access panel which protects the supply and waste pipes with removable access cover secured with tamper proof fixing screws.
- 1"1/4 BSP male waste outlet connector.
- · Two tap holes.
- Blanking plug is also included if only one tap is required.

### Finish

· Polished stainless steel.

## **Options**

- Grade 316 stainless steel available to order.
- Stove enamelled.

Pictured with taps for illustration purposes only