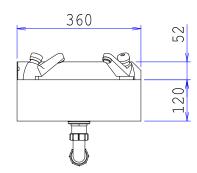

## Washbasin - Wall Hung Corner

CSL0943

### Specification

- Constructed in one piece without joints or crevices from 2mm grade 304 Stainless Steel.
- Exposed surfaces of the basin are polished to a satin finish.
- The rear upstand is incorporated for ease of cleaning and hygiene.
- 1"1/4 BSP male waste outlet connector.
- Two tap holes.
- Blanking plug is also included if only one tap is required.

#### **Finish**

Polished stainless steel.

## **Options**

- Grade 316 stainless steel available to order.
- Stove enamelled.

Pictured with taps for illustration purposes only