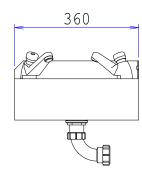

## Washbasin - Wall Hung Corner

CSL0943

### Specification

- Constructed in one piece without joints or crevices from 2mm grade 304 Stainless Steel.
- Exposed surfaces of the basin are polished to a satin finish.
- The rear upstand is incorporated for ease of cleaning and hygiene.
- 1"1/4 BSP male waste outlet connector.
- Two tap holes.
- Blanking plug is also included if only one tap is required.

#### **Finish**

Polished stainless steel.

## **Options**

- Grade 316 stainless steel available to order.
- Stove enamelled.

Pictured with taps for illustration purposes only