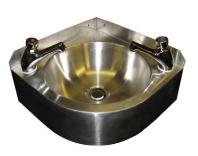

## Washbasin - Wall Hung Corner

CSL0943

### Specification

- Constructed in one piece without joints or crevices from 2mm grade 304 Stainless Steel.
- Exposed surfaces of the basin are polished to a satin finish.
- The rear upstand is incorporated for ease of cleaning and hygiene.
- 1"1/4 BSP male waste outlet connector.
- Two tap holes.
- Blanking plug is also included if only one tap is required.

#### **Finish**

Polished stainless steel.

## **Options**

- Grade 316 stainless steel available to order.
- Stove enamelled.

Pictured with taps for illustration purposes only