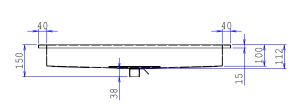

## **Specification**

- Constructed in one piece grade 304 stainless steel.
- Central anti-vandal waste with welded 1" 1/2 threaded tail for connection to a shower waste, such as CSL0993.

### **Options**

- Available in four different sizes.
- Grade 316 stainless steel available to order.

CSL0954A 700mm x 700mm