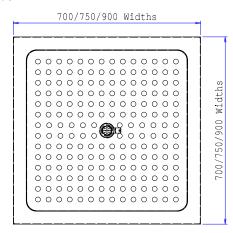

# CSL0955A

700mm x 700mm

## CSL0955B

750mm x 750mm

## CSL0955C

900mm x 900mm

## **Options**

- Available in three different sizes.
- Grade 316 stainless steel available to order.