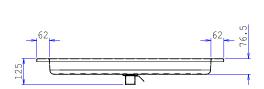

### **Specification**

- Constructed in one piece grade 304 stainless steel.
- Central anti-vandal waste with welded 1" 1/2 threaded tail for connection to a shower waste, such as CSL0993.
- Anti-slip dimpled surface.

## **Options**

- Available in three different sizes.
- Grade 316 stainless steel available to order.