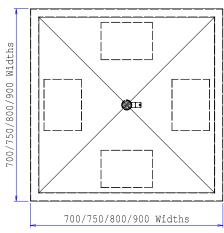

### **Options**

- Available in four different sizes.
- Grade 316 stainless steel available to order.

CSL0954A 700mm x 700mm

## CSL0954B

750mm x 750mm

# CSL0954C

800mm x 800mm

## CSL0954D

900mm x 900mm