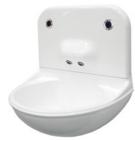

## Washbasin

## CSL0964

### **Specification**

- Designed for high-security applications.
- Virtually indestructible.
- High impact resistance.
- High chemical resistance.
- Home office tested for anti-vandal, anti-ligature and fire resistance.
- Secure wall mount fixings (included).
- Hygienic nonporous surface.