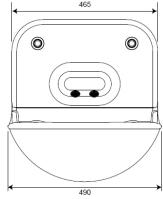

#### **Options**

Back plate with shelf available.

CSL0964A Washbasin

CSL0964B Washbasin With Shelf