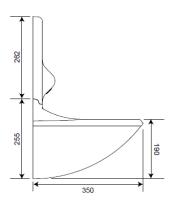

## Washbasin

## CSL0964

### **Specification**

- Designed for high-security applications.
- Virtually indestructible.
- High impact resistance.
- High chemical resistance.
- Home office tested for anti-vandal, anti-ligature and fire resistance.
- Secure wall mount fixings (included).
- Hygienic nonporous surface.