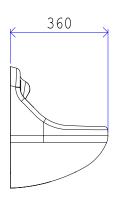

# Washbasin

## CSL0963

### **Specification**

- Designed for high-security applications.
- Virtually indestructible.
- High impact resistance.
- High chemical resistance.
- $\label{thm:continuous} \mbox{Home office tested for anti-vandal, anti-ligature and fire resistance.}$
- Secure wall mount fixings (included).
- Hygienic nonporous surface.