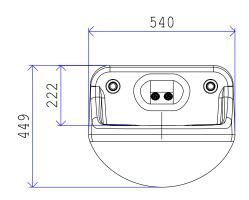

# Washbasin

## CSL0963

### **Specification**

- Designed for high-security applications.
- Virtually indestructible.
- High impact resistance.
- High chemical resistance.
- $\label{thm:continuous} \mbox{Home office tested for anti-vandal, anti-ligature and fire resistance.}$
- Secure wall mount fixings (included).
- Hygienic nonporous surface.