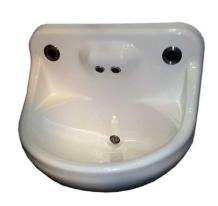

# Washbasin

## CSL0963

### **Specification**

- Designed for high-security applications.
- Virtually indestructible.
- High impact resistance.
- High chemical resistance.
- $\label{thm:continuous} \mbox{Home office tested for anti-vandal, anti-ligature and fire resistance.}$
- Secure wall mount fixings (included).
- Hygienic nonporous surface.