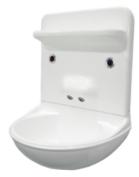

# Washbasin

## CSL0963

### **Specification**

- Designed for high-security applications.
- Virtually indestructible.
- High impact resistance.
- High chemical resistance.
- $\label{thm:continuous} \mbox{Home office tested for anti-vandal, anti-ligature and fire resistance.}$
- Secure wall mount fixings (included).
- Hygienic nonporous surface.