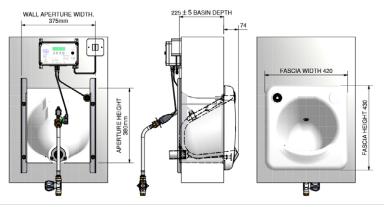

## CSL0965

CSL0965A
Washbasin Standard
CSL0965B
Washbasin With Drinking Water

# **Recessed Hand Rinse**

### **Specification**

- Home Office approved for use in Police Custody Suites.
- Non flammable, BS476 Pt 6 & 7 Class '0' and Class '1' rated material.
- ISO EN 19712-3-2007 rated 5 for durability, stain resistance, cigarette burns etc.
- Water flow is activated by electronic button dispensed via an aerated outlet.
- Can accommodate wall thicknesses between 13mm and 330mm.
- Comes complete with blanking plug where needed and electronic button(s).
- Bowl is of modified parabola geometry.
- Ligature resisting and vandal proof.
- Four off M10 threaded inserts cast into the bowl fascia for rear, concealed fixing within the service duct for the highest security.

#### **Options**

Drinking water option available.

NOTE - This product requires a temperature controlled water supply (CSL0976). It also requires an electronic control unit (CSL0986B or CSL0986D) with a solenoid valve (CSL0979)