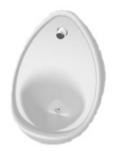

# CSL0966

# Urinal

# **Specification**

- Cast as a single piece with hidden, rear entry services and wall fixings.
- Highly vandal resistant.
- Hygienic and easily cleaned.
- Proven long term product life.
- Concealed rear service access for supply inlet and waste outlet.
- Non flammable, BS476 Pt 6 & 7 Class '0' and Class '1' rated material.
- ISO EN 19712-3-2007 rated 5 for durability, stain resistance, cigarette burns etc.
- Supplied complete with fixings, chrome plated spray flush outlet, waste strainer and waste pipe.