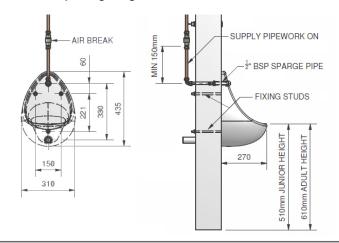

# CSL0966

# Urinal

# **Specification**

- Cast as a single piece with hidden, rear entry services and wall fixings.
- Highly vandal resistant.
- Hygienic and easily cleaned.
- Proven long term product life.
- Concealed rear service access for supply inlet and waste outlet.
- Non flammable, BS476 Pt 6 & 7 Class '0' and Class '1' rated material.
- ISO EN 19712-3-2007 rated 5 for durability, stain resistance, cigarette burns etc.
- Supplied complete with fixings, chrome plated spray flush outlet, waste strainer and waste pipe.

#### **Compatible With**

Pneumatic system
CSL0981 Cistern
CSL0982 Push Button

Electrical system
CSL0981 Cistern
CSL0983 Electrical Control Button
CSL0985 Electrical Syphon
CSL0986 Electrical Control Box
OR
CSL0977 15mm - 22mm Airbreak Valve
CSL0987 Urinal Direct Flushing Kit