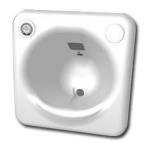

## CSL0965

CSL0965A
Washbasin Standard
CSL0965B
Washbasin With Drinking Water

# **Recessed Hand Rinse**

### **Specification**

- Home Office approved for use in Police Custody Suites.
- Non flammable, BS476 Pt 6 & 7 Class '0' and Class '1' rated material.
- ISO EN 19712-3-2007 rated 5 for durability, stain resistance, cigarette burns etc.
- Water flow is activated by electronic button dispensed via an aerated outlet.
- Can accommodate wall thicknesses between 13mm and 330mm.
- Comes complete with blanking plug where needed and electronic button(s).
- Bowl is of modified parabola geometry.
- Ligature resisting and vandal proof.
- Four off M10 threaded inserts cast into the bowl fascia for rear, concealed fixing within the service duct for the highest security.