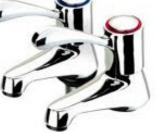

thread. •

#### Finish

Chrome Plated with brass body. •



supplied as a pair

# Non Concussive Wall Mounted Push Taps

#### Specification

- Functions for a period of time and then closes automatically.
- Non concussive operation.
- Variable time flow.
- Max. Operating pressure 10 bar.
- Min. Operating pressure 0.5 bar.
- Max. Inlet Temperature 65°C.
- Timed flow (Standard) 15 seconds at 1 Bar.

Ideal for those with limited dexterity.

Max. Operating Pressure 10 bar.

Min. Operating Pressure 0.2 bar.

Max. Inlet Temperature 85°C. Max. Basin Thickness 26mm.

- 1/2" BSP thread.
- WRAS Approved. •

#### Finish

•

•

•

•

Finish

Specification

1/4 turn cartridge.

1/2" BSP thread.

High polished chrome.

High polished chrome brass body.



supplied as a pair

## Lever Taps

# CSL0973





supplied as a pair

## Anti-Vandal Bubbler

CSL0974B

SANITARY WARE



#### Specification

CSL0974A - Can be used either as a fountain or tap dependant on angle.

Easy to grip handle operated by either hand or wrist.

- CSL0974B Horizontal or vertical mounted tap.
- Ligature resisting unique design.
- Hygienic and easily cleaned.
- Proven long term product life.
- 1/2 BSP thread.

### Finish

High polished chrome.





CSL0974A