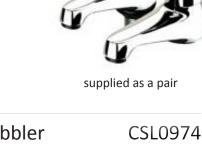

## Anti-Vandal Bubbler

CSL0974B

SANITARY WARE

#### Specification

CSL0974A - Can be used either as a fountain or tap dependant on angle.

Easy to grip handle operated by either hand or wrist.

- CSL0974B Horizontal or vertical mounted tap.
- Ligature resisting unique design.
- Hygienic and easily cleaned.
- Proven long term product life.
- 1/2 BSP thread.

### Finish

High polished chrome.

CSL0974A