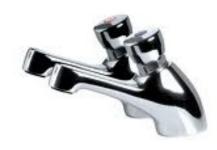

### Non Concussive Basin Time Flow Taps

### Specification

- Functions for a period of time and then closes automatically. •
- Non concussive operation.
- Variable time flow.
- Max. Operating pressure 10 bar.
- Min. Operating pressure 0.5 bar.
- Max. Inlet Temperature 65°C.
- Timed flow (Standard) 15 seconds at 1 Bar.
- 1/2" BSP thread. •

#### Finish

Chrome Plated with brass body. •

supplied as a pair