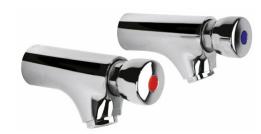

# Non Concussive Wall Mounted Push Taps

#### Specification

- Functions for a period of time and then closes automatically.
- Non concussive operation.
- Variable time flow.
- Max. Operating pressure 10 bar.
- Min. Operating pressure 0.5 bar.
- Max. Inlet Temperature 65°C.
- Timed flow (Standard) 15 seconds at 1 Bar.

Ideal for those with limited dexterity.

Max. Operating Pressure 10 bar.

Min. Operating Pressure 0.2 bar.

Max. Inlet Temperature 85°C. Max. Basin Thickness 26mm.

- 1/2" BSP thread.
- WRAS Approved. •

#### Finish

•

•

•

•

Finish

Specification

1/4 turn cartridge.

1/2" BSP thread.

High polished chrome.

High polished chrome brass body.

supplied as a pair