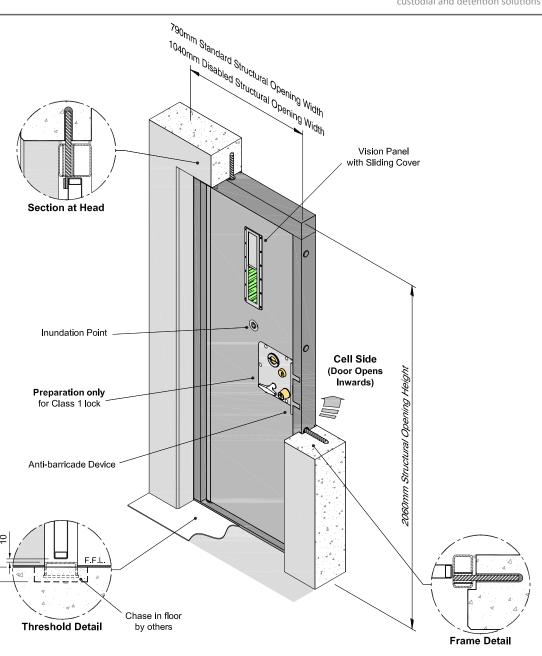

## **Specification**

45

- Door panel constructed from 38mm wide rolled hollow steel sections with 2mm thick steel door skins seam welded along all edges.
- Mineral wool insulation to all internal voids.
- Steel hollow section door frame with anti-barricade device.
- Frame fixed by chemical resin anchors.
- Door panel mounted within door frame and hung on a full height tubular steel pivot hinge.
- Inundation unit.
- Vertical laminated glass vision panel with sliding stainless steel cover.
- Preparation for SPS Class 1 lock supplied and fitted by SPS or Private Prison Operator.

## Finish

**Options** 

One coat factory applied high build zinc phosphate primer to all mild steel surfaces.

• Cast-in type frame.

Heavy duty barrel bolt.

CSL0111

Tel +44 (0) 1204 669690 Fax +44 (0) 1204 669650 Email sales@cellsecurity.co.uk Web www.cellsecurity.co.uk