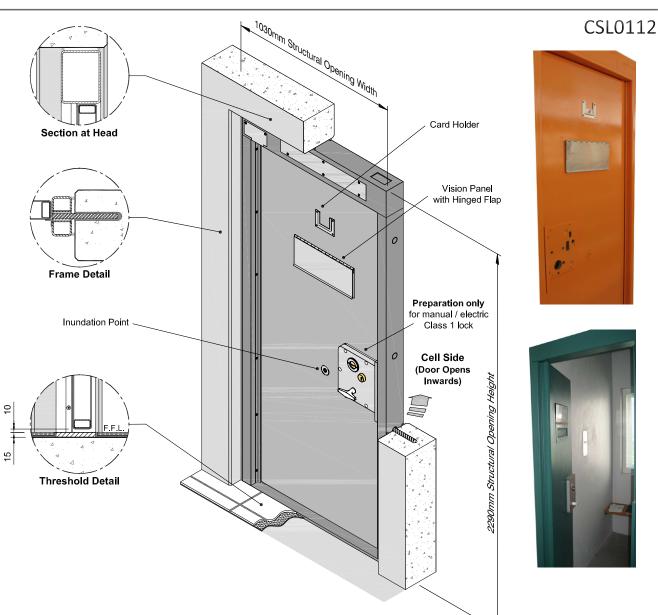

- Door panel constructed from 50mm wide rolled hollow steel sections with 3mm thick steel door skins seam welded.
- Mineral wool insulation to all internal voids.
- · Steel hollow section door frame.
- Frame fixings to suit a variety of opening construction.
- Door panel mounted within door frame hung on a full height tubular steel pivot hinge.
- The frame header is provided with removable panel to allow access to electrical wiring. (All removable panels are secured with security screws, tamper proof switches can be supplied and fitted and wired by others to monitor plate removal).
- Stainless steel card holder.
- Inundation unit.

**Specification** 

- Horizontal laminated glass vision panel with stainless steel hinged privacy cover.
- The door panel is prepared for a Manual / Electric IPS Class 1 lock which is mounted on a 10mm thick plate, lock supplied and fitted by IPS.

## Finish

One coat factory applied high build zinc phosphate primer to all mild steel surfaces.

## **Options**

• Cast-in type frame.