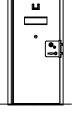

- Door panel constructed from 50mm wide rolled hollow steel sections with 3mm thick steel door skins seam welded.
- Mineral wool insulation to all internal voids.
- · Steel hollow section door frame.
- Frame fixings to suit a variety of opening construction.
- Door panel mounted within door frame hung on a full height tubular steel pivot hinge.
- The frame header is provided with removable panel to allow access to electrical wiring. (All removable panels are secured with security screws, tamper proof switches can be supplied and fitted and wired by others to monitor plate removal).
- Stainless steel card holder.
- Inundation unit.

**Specification** 

- Horizontal laminated glass vision panel with stainless steel hinged privacy cover.
- The door panel is prepared for a Manual / Electric IPS Class 1 lock which is mounted on a 10mm thick plate, lock supplied and fitted by IPS.