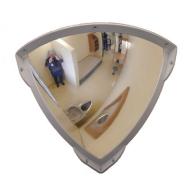

# Framed 90º Domed Stainless Steel Mirror

CSL1207

### **Specification**

- Constructed from 1.2mm thick mirror finished 304 stainless steel, the 90° half hemisphere mirror is designed for mounting at high level, at the junction of the wall and ceiling, thus providing a wide angle view of the room.
- Developed to meet the stringent requirements of the UK Home Office, Metropolitan Police and the Prison service.
- The mirror is secured in a steel flanged frame and fixed to the ceiling / wall using tamper proof screws provided.
- Weight 3kg.
- Overall size is 250mm wide x 250mm high.

#### **Finish**

- Highly polished stainless steel mirror finish.
- Polyester powder coated frame.