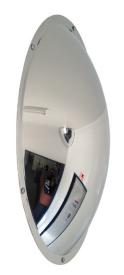

## Frameless Domed Stainless Steel Wall Mirror

CSL1208

#### **Specification**

- Constructed from 1.2mm thick mirror finished 304 stainless steel, the 360° full hemisphere mirror is designed for mounting on the wall, thus providing a wide angle view of
- Developed to meet the stringent requirements of the UK Home Office, Metropolitan Police and the Prison service.
- The mirror is fixed to the wall using tamper proof screws provided.
- Weight 2.5kg.
- Overall size is 500mm diameter.

### **Finish**

Highly polished stainless steel mirror finish.