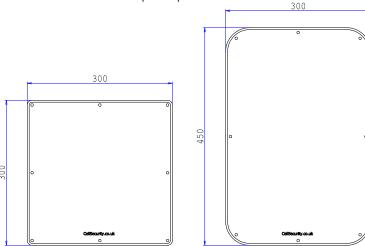

## Options

- Available in 150mm x 150mm, 300mm x 300mm and 300mm x 450mm.
- Other sizes available upon request.

#### Options

L50

- Available in 150mm x 150mm and 300mm x 300mm.
- Other sizes available upon request.
- Grade 316 stainless steel.

CSL1209S (small)

**CSL1209M (medium)** 300mm x 300mm

150

150mm x 150mm

CSL1209L (large)

300mm x 450mm

**CSL1210S (small)** 150mm x 150mm

**CSL1210L (large)** 300mm x 300mm