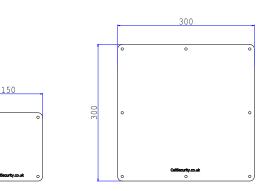

#### Options

L50

- Available in 150mm x 150mm and 300mm x 300mm.
- Other sizes available upon request.
- Grade 316 stainless steel.

CSL1209S (small)

**CSL1209M (medium)** 300mm x 300mm

150

150mm x 150mm

CSL1209L (large)

300mm x 450mm

**CSL1210S (small)** 150mm x 150mm

**CSL1210L (large)** 300mm x 300mm