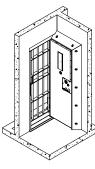

# CSL0116 0 0 0 0 0 $\circ$ Door Opens Inwards Gate Opens . Outwards

## Specification

- Door panel constructed from 38mm wide rolled hollow steel sections with 2mm thick steel door skins seam welded along all edges.
- Mineral wool insulation to all internal voids.
- Steel hollow section door frame with anti-barricade device. .
- Frame fixed by chemical resin anchors with welded heads.
- Door panel mounted within door frame and hung on a full height tubular steel pivot hinge. ٠
- Inundation unit. •
- Vertical laminated glass vision panel with hinged steel cover. •
- Preparation for MoJ Class 1 lock supplied and fitted by HMPS or Private Prison Operator.
- Anti-ligature strips to front face of door, along top and down leading edge terminating at lock.