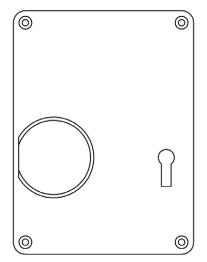

# Knobset with Keyhole

## CSL1501

### Specification

- Constructed from Aluminium to suit various mortice lock types.
- Available with either rotating handle for latch type locks or fixed handle for deadlocks.
- Supplied with fixing screws, spindle, grub screws and allen key.

### Finish

• Satin Finish.

#### NOTE - When ordering please use the table below

### order compatible with CSL1501A - CSL1433 Rotating handle (3J60) CSL1501B - CSL1434 Fixed handle (3J60X) CSL1501A - CSL1439 Rotating handle (G5012) CSL1501B - CSL1440 Fixed handle (G5012X)