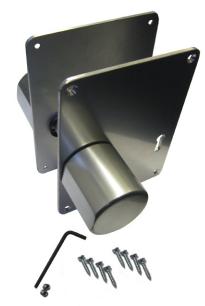

# Knobset with Keyhole

## CSL1501

### Specification

- Constructed from Aluminium to suit various mortice lock types.
- Available with either rotating handle for latch type locks or fixed handle for deadlocks.
- Supplied with fixing screws, spindle, grub screws and allen key.

### Finish

• Satin Finish.

#### NOTE - When ordering please use the table below

### order compatible with CSL1501A - CSL1433 Rotating handle (3J60) CSL1501B - CSL1434 Fixed handle (3J60X) CSL1501A - CSL1439 Rotating handle (G5012) CSL1501B - CSL1440 Fixed handle (G5012X)