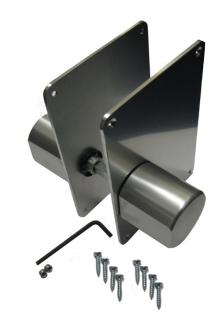

# Knobset without Keyhole

### Specification

- Constructed from Aluminium to suit various mortice lock types.
- Available with either rotating handle for latch type locks.
- Supplied with fixing screws, spindle, grub screws and allen key.

#### Finish

• Satin Finish.

order compatible with CSL1502 - CSL1437 Rotating handle (G4055)

CSL1502