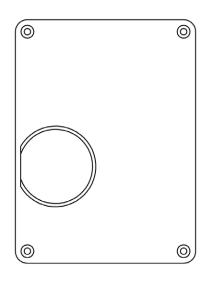

# Knobset without Keyhole

### Specification

- Constructed from Aluminium to suit various mortice lock types.
- Available with either rotating handle for latch type locks.
- Supplied with fixing screws, spindle, grub screws and allen key.

#### Finish

• Satin Finish.

order compatible with CSL1502 - CSL1437 Rotating handle (G4055)

CSL1502