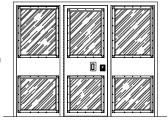

## CSL0120

- Door and fixed panels are constructed from 40mm wide steel hollow section framework sheeted both sides with 3mm thick steel skins, mounted within a rolled hollow section frame.
- All glazing is 22.3mm thick toughened laminated glass, the glass retaining frames are only fitted to the corridor side.
- The door is hung from a substantial continuous hinge.
- Fixings to suit a variety of opening constructions.
- The door is supplied as standard with one recessed pull handle on the outside and a Home Office Type 2 heavy duty mortice deadlock.