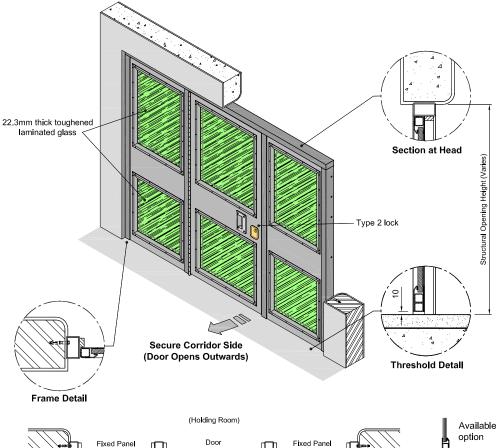

## CSL0120

- Door and fixed panels are constructed from 40mm wide steel hollow section framework sheeted both sides with 3mm thick steel skins, mounted within a rolled hollow section frame.
- All glazing is 22.3mm thick toughened laminated glass, the glass retaining frames are only fitted to the corridor side.
- The door is hung from a substantial continuous hinge.
- Fixings to suit a variety of opening constructions.
- The door is supplied as standard with one recessed pull handle on the outside and a Home Office Type 2 heavy duty mortice deadlock.

## Finish

One coat factory applied high build zinc phosphate primer to all mild steel surfaces.

Structural Opening Width (Varies)

Sectional Plan

## **Options**

- Home Office Type 1 slam action cell lock.
- Bullet resisting glass.
- Intelli-glass privacy glazing.
- Any size / combination of panels can be provided.
- 0.8mm thk rigidised stainless steel bright annealed skin to cell side of door panel. (Pattern ref: 12LG)
- 60 minute Fire Resisting.