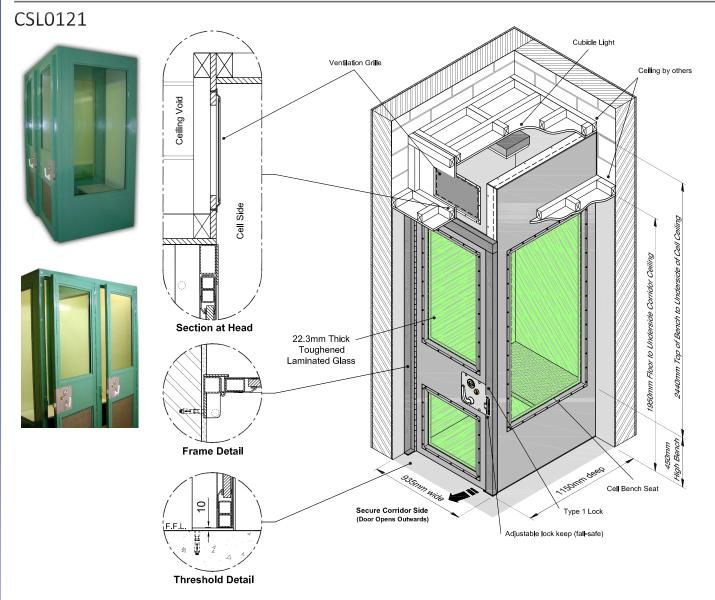

## Specification

- Door panel and fixed panels are constructed from 40mm wide steel hollow section framework sheeted both sides with 3mm thick steel skins.
- All glazing is 22.3mm thick toughened laminated glass, the glass retaining frames are secured on the external side of the unit.
- The door panel is hung from a substantial continuous hinge.
- Fixings to suit a variety of opening constructions.
- The door is supplied as standard with a Home Office Type 1 slam action cell lock.

#### Finish

One coat factory applied high build zinc phosphate primer to all mild steel surfaces.

CSL0121

### Options

- Multiple (side by side) units.
- Privacy glazing.
- None glazed side panels.
- High level Ventilation Grille.
- Ventilation grille within door panel.
- Cubicle Light.