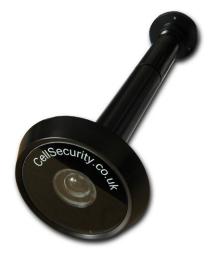

# Through the Wall Magnification Viewer

CSL1718

#### Purpose

A heavy duty vandal resistant through the wall magnification viewer designed for viewing through walls into cells.

## **Specification**

- Clear crisp image.
- Wide field of view.
- Glass optical lens system.
- Interchangeable unit construction.
- Fits wall thicknesses from 90mm 200mm.
- Special lengths can be manufactured on request.
- Toughened protective window.
- Locking screws to prevent removal.
- 29mm diameter hole required.

#### Finish

Anodised black.

Note - Please state when ordering the wall thickness