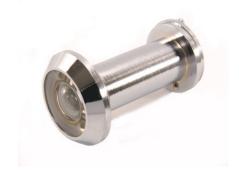

## Magnification Viewer Fire Rated

CSL1717

### **Purpose**

1 Hour fire rated commercial grade door viewer.

#### **Specification**

- Adjustable to suit door thickness 35mm to 55mm.
- Wide 170 degree optical viewing area.
- 1 hour Fire Rated.
- Made from solid brass with 3 glass lenses.
- Intumescent seal.
- Fire certificate available.
- 14mm diameter hole required.

## Finish

• Solid brass chrome plated.