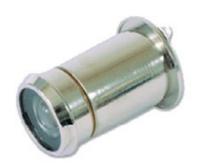

## **Magnification Viewer**

CSL1716

## Purpose

High quality commercial grade door viewer.

#### **Specification**

- Adjustable to suit door thickness 40mm to 95mm.
- Wide 170 degree optical viewing area.
- Large 30mm diameter body.
- 28mm diameter hole required.

#### **Finish**

• Solid brass chrome plated.