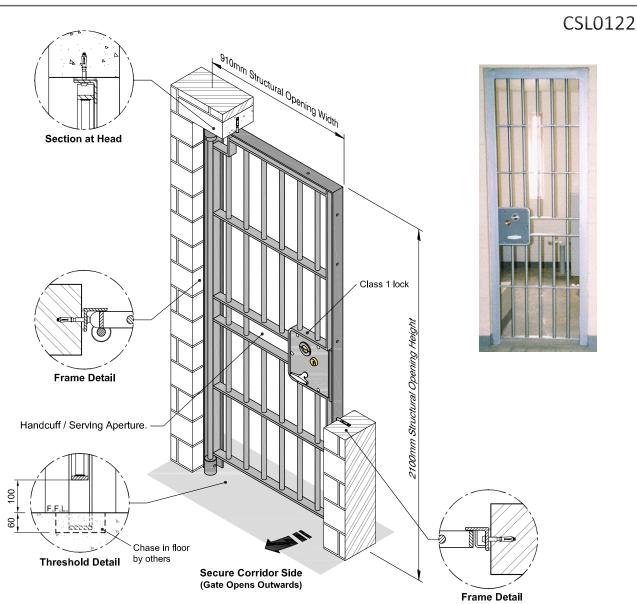

## International Cell Gate

POLICE STATION / JAIL / DETENTION

## Specification

CellSecurity.co.uk

custodial and detention solutions

- Gate is constructed from 50mm x 12mm flat steel framework with 25mm diameter solid vertical bars.
- Mounted on a 70mm x 70mm x 8 rolled steel angle frame with a full height stainless steel hinge pin.
- Top and bottom pivot hinges bushed, base hinge incorporates a ball bearing to reduce hinge friction and giving ease of movement.
- Frame fixings to suit a variety of opening construction.
- Class 1 heavy duty slam action lock.

## Finish

• One coat factory applied high build zinc phosphate primer to all mild steel surfaces.

## Options

- Galvanized.
- Polyester Powder Coated.
- Any arrangement of side or header panels can be provided.

**CELL DOORS**