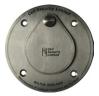

## CSL1910

# Cell Door Spy Hole Covers Various

#### **Purpose**

Various replacement cell door spy hole covers.

### **Finish**

3mm Stainless Steel Plate Brushed Finished Laser Etched.

**CSL1910A** 50mm Inside dia Pear Drop Spy Hole Cover

CSL1910B 75mm Inside dia Pear Drop Spy Hole Cover

CSL1910C 75mm Inside dia Circular Ring