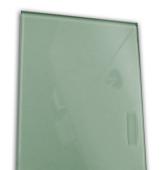

# **IDTS Hatch Replacement Glass Door**

### Purpose

- Replacement laminated glass door with machined finger groove door for our standard IDTS Hatch CSL1707.
- Conforms to NOMS specification for the Integrated Drugs Treatment System (IDTS) hatch.

#### **Finish**

5 Ply laminated Glass.