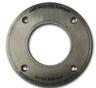

## CSL1910

# Cell Door Spy Hole Covers Various

#### **Purpose**

Various replacement cell door spy hole covers.

### **Finish**

3mm Stainless Steel Plate Brushed Finished Laser Etched.

**CSL1910A** 50mm Inside dia Pear Drop Spy Hole Cover

CSL1910B 75mm Inside dia Pear Drop Spy Hole Cover

CSL1910C 75mm Inside dia Circular Ring