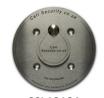

## CSL1910

# Cell Door Spy Hole Covers Various

#### **Purpose**

Various replacement cell door spy hole covers.

### **Finish**

3mm Stainless Steel Plate Brushed Finished Laser Etched.

**CSL1910A** 50mm Inside dia Pear Drop Spy Hole Cover

CSL1910B 75mm Inside dia Pear Drop Spy Hole Cover

CSL1910C 75mm Inside dia Circular Ring