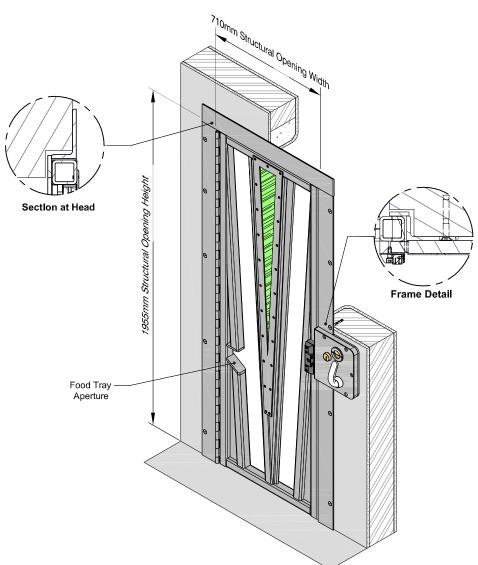

### Specification

- Gate constructed from 50 x 50mm stainless steel rolled hollow section.
- Unique tapering design to prevent the attachment of ligatures.
- Continuous hinge stainless steel 304.
- Rolled stainless steel grade 304 angle frame secured with heavy duty expansion bolts.
- Supplied with or prepared for frame mounted class 1 cell lock.
- 24mm thick toughened glass laminated polycarbonate vision panel.
- Food pass aperture.
- 45% ventilation and 50% light transmission.

#### Finish

• Satin stainless steel.

### **O**ptions

Painted mild steel in lieu of stainless steel.

CSL0123

CELL DOORS