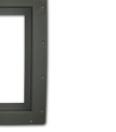

#### Finish

• Zinc phosphate primer.

**CSL1916A** 150mm x 150mm Clear Vision Cover

#### Finish

Zinc phosphate primer.

**CSL1916B** 150mm x 250mm Clear Vision Cover

**CSL1916C** 150mm x 250mm Clear Vision Frame

**CSL1916D** 150mm x 150mm Clear Vision Frame