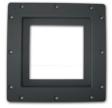

#### Finish

• Zinc phosphate primer.

**CSL1916A** 150mm x 150mm Clear Vision Cover

#### Finish

Zinc phosphate primer.

**CSL1916B** 150mm x 250mm Clear Vision Cover

**CSL1916C** 150mm x 250mm Clear Vision Frame

**CSL1916D** 150mm x 150mm Clear Vision Frame