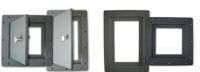

### Purpose

• Replacement hinged covers and frames available in two versions for circulation and personnel doors within custody.

#### Finish

• Zinc phosphate primer.

**CSL1916A** 150mm x 150mm Clear Vision Cover

#### Finish

Zinc phosphate primer.

**CSL1916B** 150mm x 250mm Clear Vision Cover

**CSL1916C** 150mm x 250mm Clear Vision Frame

**CSL1916D** 150mm x 150mm Clear Vision Frame