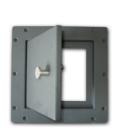

### Purpose

• Replacement hinged covers and frames available in two versions for circulation and personnel doors within custody.

#### Finish

• Zinc phosphate primer.

**CSL1916A** 150mm x 150mm Clear Vision Cover