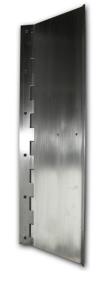

# English Prison Cell Door Hinged Vision Panel Cover

### Purpose

- Replacement hinged vision panel cover for English prison cell doors.
- To suit standard size clear vision 350mm x 50mm.
- Supplied with shallow pot magnet to hold the cover closed.