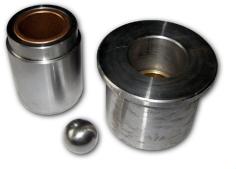

# **Prison Cell Door Hinge Bearings**

#### Purpose

- Replacement hinge components for prison cell doors.
- Comprises of top bearing socket , bottom bearing socket and a ball bearing.

#### Finish

Machined steel and phosphor bronze.

CSL1921