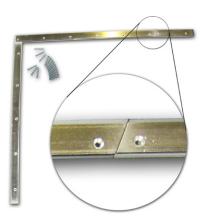

### Prison Cell Door Anti-Ligature Strip Sets

#### Purpose

- Anti-ligature strip sets for English prison cell doors.
- Complies with NOMS standard specifications.

### Finish

- Bright zinc plated steel.
- White nylon.

**Spares** 

SECTION 19

CSL1918