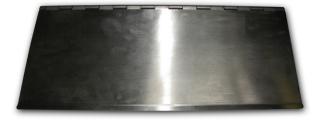

# Irish Prison Cell Door Hinged Vision Panel Cover

#### Purpose

- Replacement hinged vision panel cover for Irish prison cell doors.
- To suit standard size clear vision 335mm x 100mm.

### Finish

Satin Stainless steel.