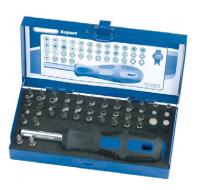

## 42 Piece Security Bit Set

CSL2012

## Purpose

Comprising a driver, adaptor and a selection of 1/4" insert security bit types generally available on the market. The TX-STAR and hexagonal bits have a hole drilled in the bit to take the pin of the security fixing. The insert bits (25mm long) are manufactured from S2 steel hardened and sand blasted. Bit holder made from aluminium with chrome vanadium steel shaft. Packed in a handy steel storage case.

### **Contents**

- Driver with soft grip handle and 1/4" magnetic bit holder.
- 1/4"(F) x 1/4"(M) magnetic bit holder.
- 3 tri-winged bits size: 1, 2 and 3mm.
- 4 spanner bits size: No. 4, 6, 8 and 10.
- 5 XZN spline bits size: M4, M5, M6, M8 and M10mm.
- 4 square bits: S0, S1, S2 and S3.
- 6 metric hexagonal security bits size: 2.0, 2.5, 3.0, 4.0, 5.0 and 6.0mm.
- 6 imperial hexagonal security bits size: 5/32, 9/64, 1/8, 7/64, 3/32 and 5/64".
- 3 TX-STAR bits: T5, T6 and T7.
- 9 TX-STAR security bits: T8, T9, T10, T15, T20, T25, T27, T30 and T40.

Includes magnetic driver