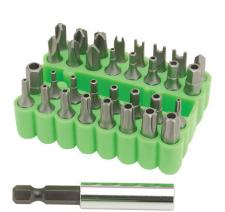

## 33 Piece Security Bit Set

CSL2011

### Purpose

A 33-piece 6.35mm hex drive bit set covering many frequently encountered security or tamperproof screw heads.

#### **Contents**

- 1x 60mm magnetic bit holder.
- 9x TX-STAR (Torx) bits: T8, T10, T15, T20, T25, T27, T30, T35 & T40.
- 6x imperial hex keys bits: 5/64in, 3/32in, 7/64in, 1/8in, 9/64in & 5/32in.
- 4x Tri-wing bits: No. 1, 2, 3 & 4.
- 4x Spanner bits: 4, 6, 8 & 10mm.
- 3x Torq bits: 6, 8 & 10mm.
- 6x metric hex key bits: 2, 2.5, 3, 4, 5 & 6mm.