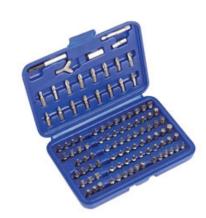

# 100 Piece Security Bit Set

CSL2013

### Purpose

Comprehensive driver, security and tamper-proof bit set. High quality Chrome Vanadium steel bits. Suitable for a wide variety of applications. Supplied in handy plastic storage case.

### Contents

- Bits; TRX-Star\* Security(9pcs)
- TRX-Star\*(9pcs)
- Hex Metric(9pcs)
- Hex Imperial(9pcs)
- Flat Screwdriver(9pcs)
- Pozi Screwdriver(8pcs)
- Phillips Screwdriver(8pcs)
  Natrie(6pcs)
- Hex Security Metric(6pcs)
- Hex Security Imperial(6pcs)
- Tri-Wing(4pcs)

- Square(4pcs)
- Spanner(4pcs)
- Torq(3pcs)
- Spline(3pcs)
- Butterfly(3pcs)
- Special Hook BitMagnetic Extension/Bit Holder
- 1/4"Sq Drive Extension
- 1/4"Sq Drive Socket Adaptor(2pcs)