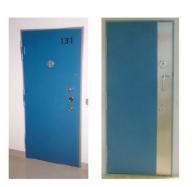

## **Specifications**

- Certified to EN1627-30 forced entry and breakout to resistance level 4.
- Certified 30 minute fire resistance to DIN 4102.
- Certified 39db acoustic rating to DIN 52210.
- 72mm thick door panel with 3mm thick steel cell side door skin and 2mm thick steel corridor side door skin.
- All internal voids filled with mineral wool.
- 3mm thick pressed profile steel frame.
- Hardened steel hinges with ball bearings and captive pins.
- Supplied with or prepared only for a variety of lock types.

## **Options**

- Polished stainless steel finish.
- Frame either 'built in' or 'bolt fixed'
- Rotary door viewer.
- Food pass.
- Security safety chain.
- Inward or outward opening door.
- Concealed hinges.
- Electronic locking.
- Additional shoot bolts.
- Security glazed vision panels to EN356 P6B.