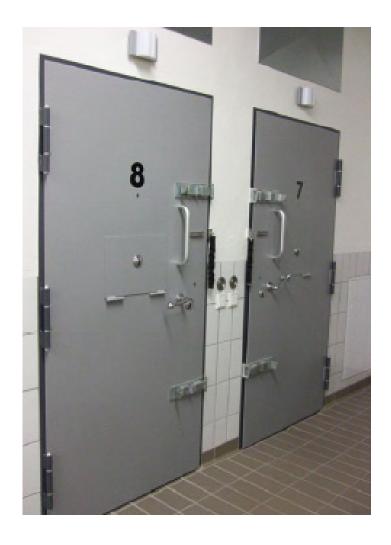

## **Specifications**

- Certified to EN1627-30 forced entry and breakout to resistance level 4.
- Certified 30 minute fire resistance to DIN 4102.
- Certified 39db acoustic rating to DIN 52210.
- 72mm thick door panel with 3mm thick steel cell side door skin and 2mm thick steel corridor side door skin.
- All internal voids filled with mineral wool.
- 3mm thick pressed profile steel frame.
- Hardened steel hinges with ball bearings and captive pins.
- Supplied with or prepared only for a variety of lock types.

## **F**inish

• One coat factory applied high build zinc phosphate primer to all mild steel surfaces.

## **Options**

- Polished stainless steel finish.
- Frame either 'built in' or 'bolt fixed'
- Rotary door viewer.
- Food pass.
- Security safety chain.
- Inward or outward opening door.
- Concealed hinges.
- Electronic locking.
- Additional shoot bolts.
- Security glazed vision panels to EN356 P6B.