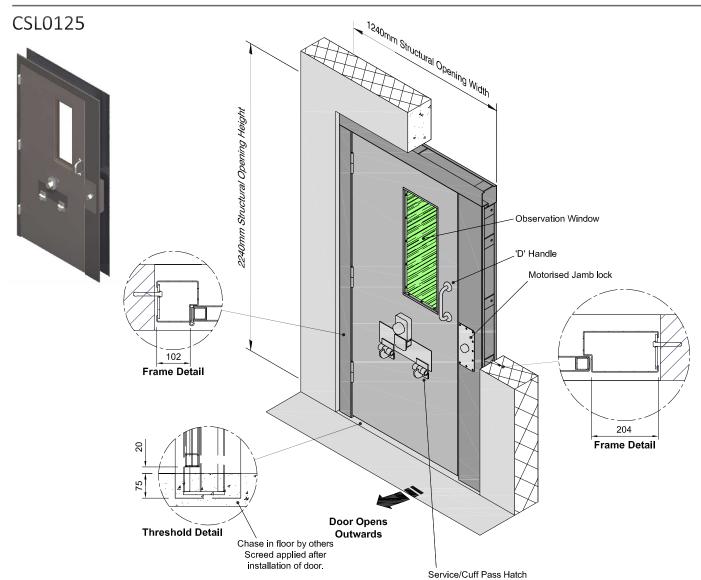

## **Specifications**

- Door conforms to ASTM F1450-05
- 2" thick door panel constructed from 12 gauge galvannealed steel skins with full height vertical 18 gauge internal welded stiffeners.
- Continuous 10 gauge pressed steel channel forms the perimeter of the door panel.
- All internal voids infilled with mineral wool insulation.
- Door frame constructed from pressed profile 12 gauge galvannealed steel.
- Frame fixing details to suit a variety of arrangements.
- Hardened steel butt hinges to ASTM F1758-05.
- Recessed pull handle corridor side only.
- Frame mounted electric or mechanical locks to ASTM F1577-05.
- Hinge down food pass.
- Various vision panel arrangements to varying HP white level resistance.

## **Finish**

One coat factory applied high build zinc phosphate primer to all mild steel surfaces.

## **Options**

- Glazed / non-glazed side and header panels to ASTM F1592.
- Ventilation grilles.